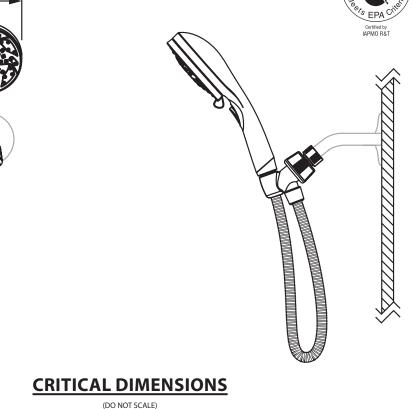

#### DESCRIPTION

- Various finishes identified by suffix
- Includes handshower, hose, and cradle
- 60" double interlock spiral chrome hose (metal)
- 1/2" IPS connection

#### **OPERATION**

- Five function: Downpour, wide coverage, rinse, massage, full spray
- Includes intuitive pause function

4-1/2" (114mm) Spray Wand

Face Diameter