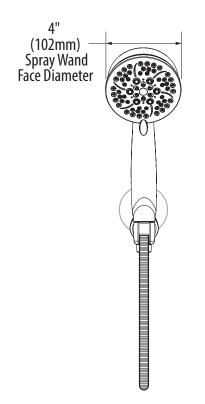

#### **DESCRIPTION**

- · Metal construction with various finishes ideentified by suffix
- 4" diameter spray head handshower
- 60" hose
- Includes shower arm bracket

Caldwell™
Five Function Handshower
with Bracket & Hose

Model: 26015 series

**CRITICAL DIMENSIONS** 

(DO NOT SCALE)

FOR MORE INFORMATION CALL: 1-800-BUY-MOEN

www.moen.com