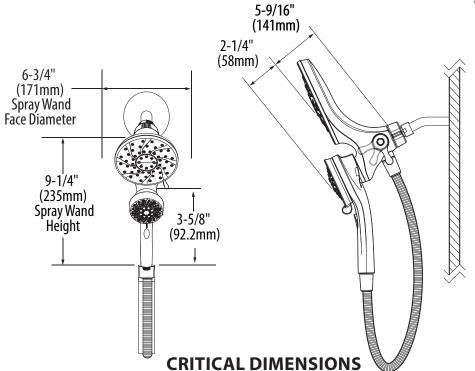

### **Specifications**

Engage™
6-Function Rainshower/
Handshower Combo with
Magnetix™ Docking Hose

Model: 26010 series

(DO NOT SCALE)

## **Specifications**

Engage™ 6-Function Rainshower/ Handshower Combo with Magnetix™ Docking Hose

Model: 26010 series

(DO NOT SCALE)

FOR MORE INFORMATION CALL: 1-800-BUY-MOEN

www.moen.com

Rev 2/22