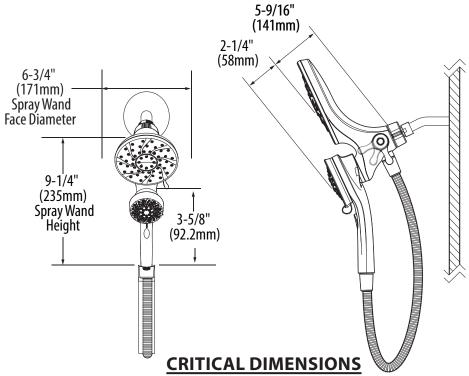

### **Specifications**

Engage™
6-Function Rainshower/
Handshower Combo with
Magnetix™ Docking Hose

Model: 26010 series

(DO NOT SCALE)

## **Specifications**

Engage™ 6-Function Rainshower/ Handshower Combo with Magnetix™ Docking Hose

Model: 26010 series

(DO NOT SCALE)

FOR MORE INFORMATION CALL: 1-800-BUY-MOEN

www.moen.com

Rev 2/22