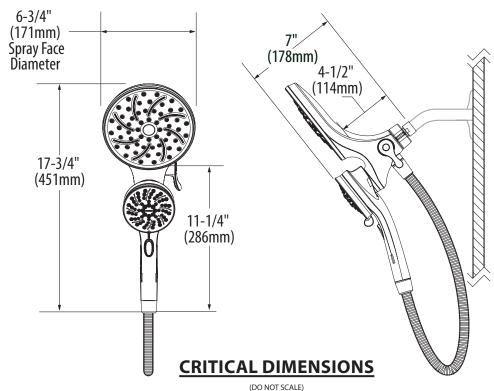

# **Specifications**

Attract™ 6-Function Rainshower/ Handshower Combo with Magnetix™ Docking Hose

Model: 26008 series

FOR MORE INFORMATION CALL: 1-800-BUY-MOEN

www.moen.com