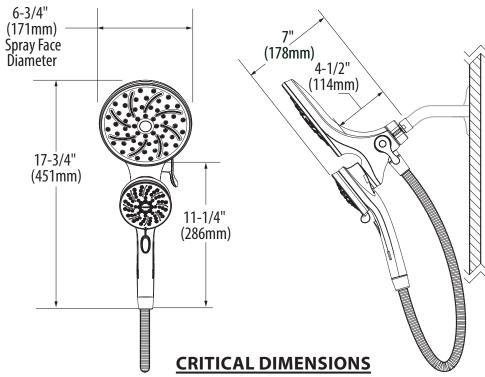

# **Specifications**

Attract™ 6-Function Rainshower/ Handshower Combo with Magnetix™ Docking Hose

Model: 26008 series

(DO NOT SCALE)

FOR MORE INFORMATION CALL: 1-800-BUY-MOEN www.moen.com