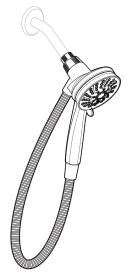

### **DESCRIPTION**

- Includes handshower, hose and magnetic dock
- Magnetix<sup>™</sup> technology features an innovative magnetic docking system
- 60" metal hose
- 1/2" IPS connection

### **DESCRIPTION**

- Includes handshower, hose and magnetic dock
- Magnetix<sup>™</sup> technology features an innovative magnetic docking system
- 60" metal hose for Chrome and Spot Resist Brushed Nickel finishes only
- 1/2" IPS connection