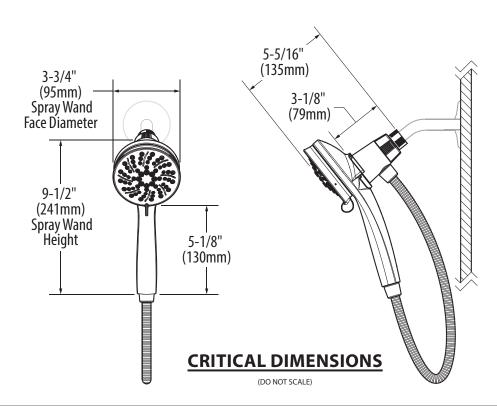

gpm (6.6 L/min) max. at 80 psi (for models manufactured after 3/1/18)
- Designed to deliver 2.0 gpm (7.6 L/min) max. at 80 psi (for models manufactured before 3/1/18)

# **STANDARDS**

- Third party certified to: WaterSense®, ASME A112.18.1/CSA B-125.1, and all applicable specifications referenced therein
- Products marked with 1.75 gpm are compliant with California water efficiency regulations

### **WARRANTY**

- Lifetime limited warranty against material or manufacturing defects to the original homeowner
- 10 year limited warranty when used in a multifamily installation
- 5 year limited warranty when used in a commercial installation Visit www.moen.com/support for complete details and limitations



Attract™
6-Function Handshower with
Magnetix™ Docking and Hose

Models: 26000 series





FOR MORE INFORMATION CALL: 1-800-BUY-MOEN

www.moen.com

2/22