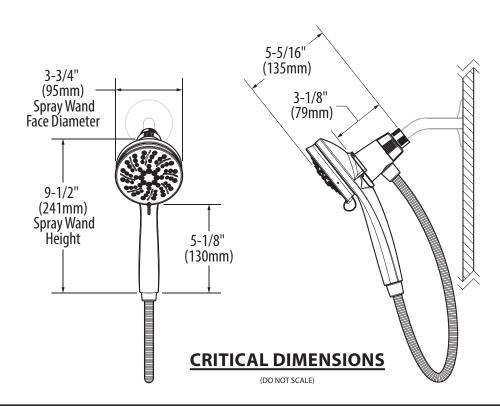

### **DESCRIPTION**

- Includes handshower, hose and magnetic dock
- Magnetix<sup>™</sup> technology features an innovative magnetic docking system
- 60" metal hose
- 1/2" IPS connection

### **DESCRIPTION**

- Includes handshower, hose and magnetic dock
- Magnetix<sup>™</sup> technology features an innovative magnetic docking system
- 60" metal hose for Chrome and Spot Resist Brushed Nickel finishes only
- 1/2" IPS connection