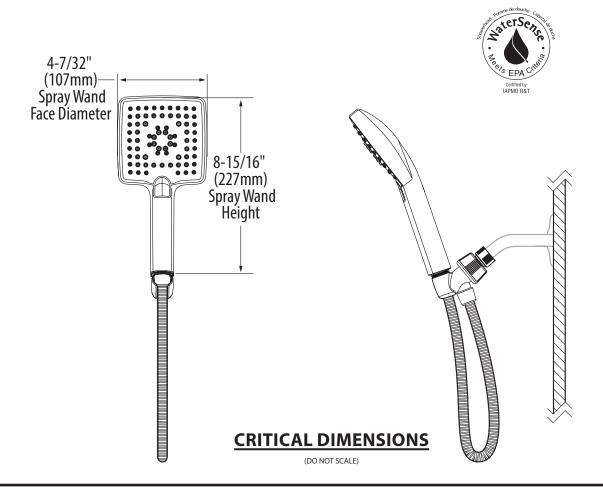

# **Specifications**

GENTA™
Three-Function Handshower
with Bracket & Hose

**Model**: 25017

FOR MORE INFORMATION CALL: 1-800-BUY-MOEN

04/08/2022 SPC15766 50/00/05146 Released 0/2

# Specifications

GENTA™
Three-Function Handshower
with Bracket & Hose

Model: 25017

FOR MORE INFORMATION CALL: 1-800-BUY-MOEN

www.moen.com