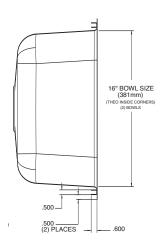

#### SINK DESCRIPTION

- Manufactured of 18 gauge, type 301 nickel-bearing stainless steel
- Two bowls are a minimum of 14" x 16" x 8"
- Has two 3-1/2" diameter recessed drain openings
- Soundshield undercoating maximizes sound deadening and inhibits condensation
- The exposed surfaces are polished to a lustrous satin tone finish
- Silicone sealant not provided. Includes mounting bracket.
   Other standard mounting hardware not included

## **CRITICAL DIMENSIONS**

(DO NOT SCALE)

FOR MORE INFORMATION CALL: 1-800-BUY-MOEN www.moen.com