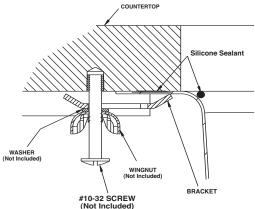

### **Installation Detail**

#### SINK DESCRIPTION

- Manufactured of 18 gauge, type 301 nickel-bearing stainless steel
- Two bowls are a minimum of 14" x 16" x 8"
- Has two 3-1/2" diameter recessed drain openings
- Soundshield undercoating maximizes sound deadening and inhibits condensation
- The exposed surfaces are polished to a lustrous satin tone finish
- Silicone sealant not provided. Includes mounting bracket.
   Other standard mounting hardware not included