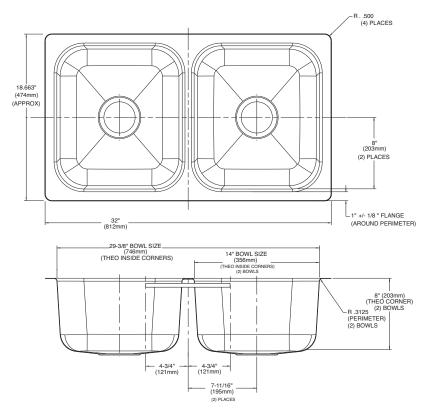

#### SINK DESCRIPTION

- Manufactured of 18 gauge, type 301 nickel-bearing stainless steel
- Two bowls are a minimum of 14" x 16" x 8"
- Has two 3-1/2" diameter recessed drain openings
- Soundshield undercoating maximizes sound deadening and inhibits condensation
- The exposed surfaces are polished to a lustrous satin tone finish
- Silicone sealant not provided. Includes mounting bracket.
   Other standard mounting hardware not included

## **CRITICAL DIMENSIONS**

(DO NOT SCALE)

FOR MORE INFORMATION CALL: 1-800-BUY-MOEN www.moen.com