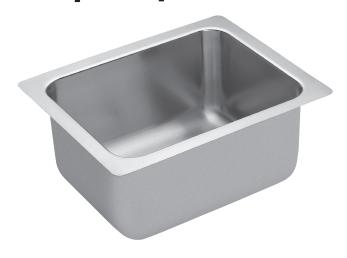

# **SINK DESCRIPTION**

- Commercial single bowl drop in sink
- 18 gauge stainless steel
- QuickMount™ installation hardware included
- SoundSHIELD™ sound absorbing system