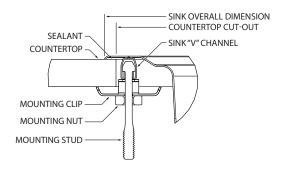

teel
- QuickMount™ installation hardware included
- SoundSHIELD™ sound absorbing system

#### **WARRANTY**

- · Lifetime limited warranty to the original homeowner
- 10 year limited warranty when used in a Multi-family installation
- 5 year limited warranty when used in a Commercial installation
- Visit www.moen.com/customer-support/warranty for complete details and limitations

# **CRITICAL DIMENSIONS**



# Specifications



#### **SINK DIMENSIONS**

- Overall: 19-3/8" x 17-3/8"
- Bowl: 16" x 14"
- Drain Size: 3-1/2"

## **CUT OUT DIMENSIONS**

 18-7/8" x 16-7/8" with 3/8" corner radius, tolerance of plus or minus 1/16" is acceptable

## **STANDARDS**

 Third party certified to meet ASME A112.19.3/CSA B45.4 and all applicable specifications referenced therein

# **Installation Detail**