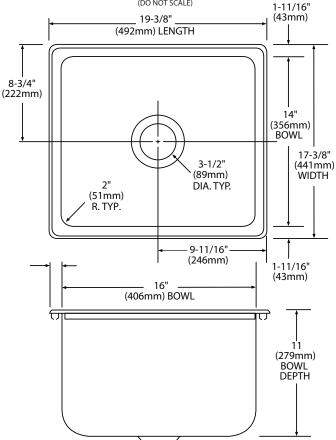

# **CRITICAL DIMENSIONS**

#### **SINK DIMENSIONS**

- Overall: 19-3/8" x 17-3/8"
- Bowl: 16" x 14"
- Drain Size: 3-1/2"

## **CUT OUT DIMENSIONS**

 18-7/8" x 16-7/8" with 3/8" corner radius, tolerance of plus or minus 1/16" is acceptable