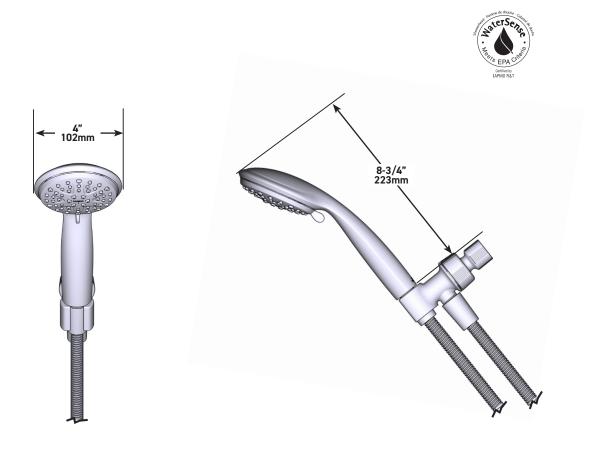

# **Specifications**

Attune™

6 - Function Handshower with Bracket & Hose

MODELS: 218H0 Series

**CRITICAL DIMENSIONS** DO NOT SCALE