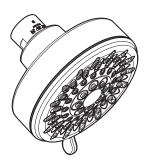

#### **DESCRIPTION**

- Available in various finishes identified by suffix
- · Fixed mount showerhead only
- Nonmetallic spray face
- Brass swivel ball assembly

#### **OPERATION**

• 5 function: rotate outer ring to select

**Ignite**<sup>™</sup> 5-Function Showerhead

Model: 209W0 series