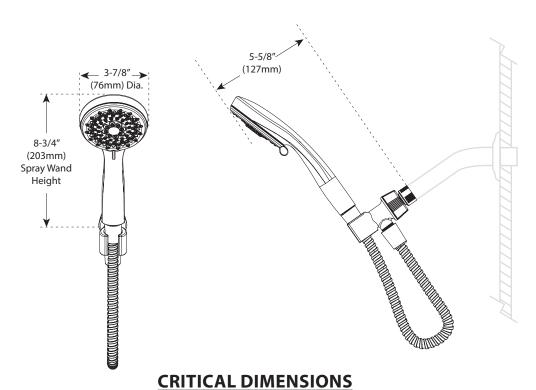

## **DESCRIPTION**

- · Various finishes identified by suffix
- Handshower
- 59" double interlock spiral hose (metal)
- · Cradle for handshower

#### **OPERATION**

- Five function
- · Cradle rotates to adjust angle of handshower

**Ignite™**Five-Function Handshower
with Bracket & Hose

Models: 209H0 series

(DO NOT SCALE)

FOR MORE INFORMATION CALL: 1-800-BUY-MOEN

www.moen.com