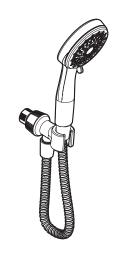

## **DESCRIPTION**

- · Various finishes identified by suffix
- Handshower
- 59" double interlock spiral hose (metal)
- · Cradle for handshower

#### **OPERATION**

- Five function
- · Cradle rotates to adjust angle of handshower

**Ignite™**Five-Function Handshower
with Bracket & Hose

Models: 209H0 series

(DO NOT SCALE)

FOR MORE INFORMATION CALL: 1-800-BUY-MOEN

www.moen.com