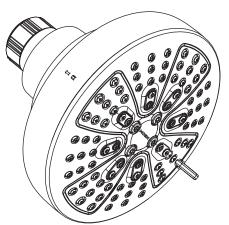

Hydro Energetix™ 8-Function Showerhead

#### **OPERATION**

- Eight functions, including pause
- Rotate outer ring to select function

#### DESCRIPTION

- Fixed mount showerhead
- Various finishes identified by suffix
- 1/2" IPS connection
- All spray settings deliver a 40% increase in force, for a powerful showering experience.\*
- Three uniquely designed sprays also feature a soothing oval pattern for 40% more coverage.