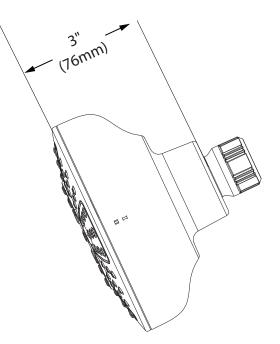

to select function

#### FLOW

Designed to deliver 1.75 gpm (6.6 L/min) MAX at 80 psi

#### **STANDARDS**

- Third party certified to meet WaterSense<sup>®</sup>, ASME A112.18.1/CSA B125.1 and all applicable requirements referenced therein
- Products marked with 1.75 gpm are compliant with California water efficiency regulations

#### WARRANTY

- Lifetime limited warranty against leaks, drips and finish defects to the original homeowner
- 10 year limited warranty when used in a multifamily installation
- 5 year limited warranty when used in a commercial installation
  Visit www.moen.com/support for complete details and limitations
- \* As compared to the minimum EPA WaterSense performance specification for showerheads.



Hydro Energetix™ 8-Function Showerhead

#### Model: 200W0 series





### **CRITICAL DIMENSIONS**

(DO NOT SCALE)