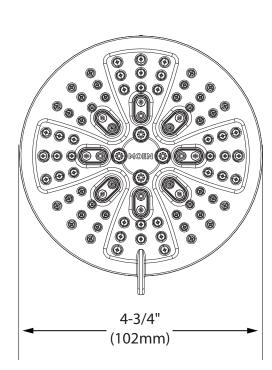

### **CRITICAL DIMENSIONS**

(DO NOT SCALE)

#### **OPERATION**

- Eight functions, including pause
- Rotate outer ring to select function