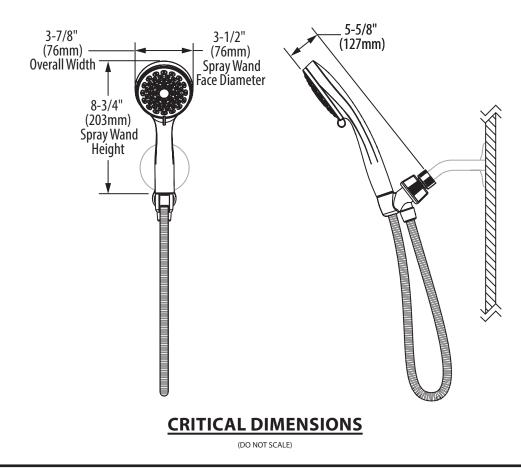

#### DESCRIPTION

- · Various finishes identified by suffix
- Handshower
- 60" double interlock spiral hose (metal)
- Double check valve in handle
- Cradle for handshower

#### **OPERATION**

- Five function: down pour; wide coverage; rinse; massage, and drench
- Cradle rotates to adjust angle of handshower

Ignite™ Five-Function Handshower with Bracket & Hose

Models: 20091 series

11/18

1696000005

2015763

4/06/2028 tcleased 00