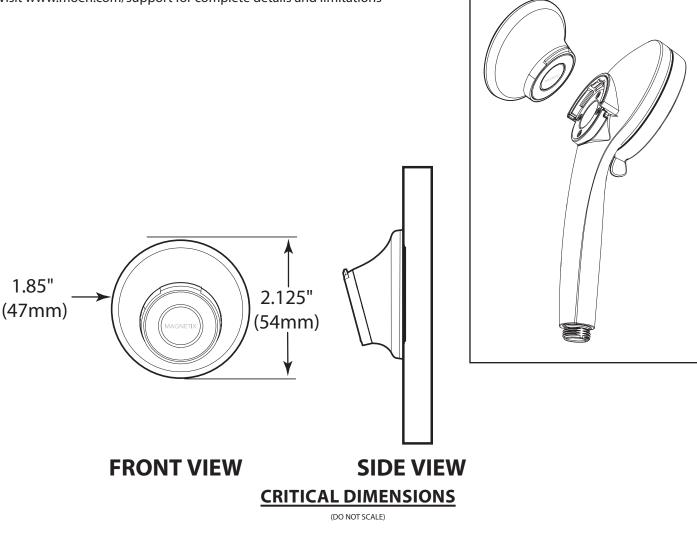

## **OPERATION**

- Includes two installation options
  - 1) Mount to shower wall with screws and wall bracket
  - 2) Adhere with permanent, waterproof adhesive
- Installation with screws and wall bracket is recommended for installation with 3662EP, IN208H2, and IN208C2 series

Magnetix™ Remote Dock

Example with Magnetix handshower

**Model**: 186117 series 196117 series

**PCISAL** 

S/03/2019 Celessed 01