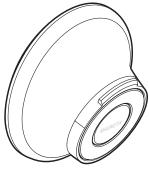

## DESCRIPTION

- · Remote dock for easy handshower access at any height
- Various finishes identified by suffix
- Works with Moen Magnetix handshowers
- Ideal for bathing children and pets, seated bathing and lowered height accessibility

Magnetix™ Remote Dock

Example with Magnetix handshower

**Model**: 186117 series 196117 series

**PCISAL** 

S/03/2019 Celessed 01