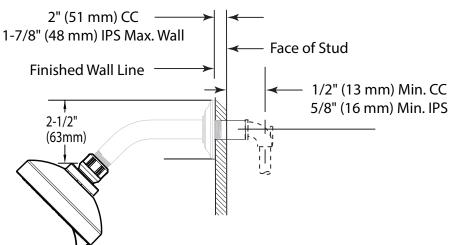

N

## Buy it for looks. Buy it for life.®

#### DESCRIPTION

- · Component construction with various finishes identified by suffix
- Includes 6 spray functions

#### FLOW

 Showerhead is limited to 2.0 gpm (7.6 L/min) maximum and 1.5 gpm (5.7 L/min) minimum at 45 psi

#### **STANDARDS**

- Third party certified to ASME A112.18.1/CSA B-125.1 and all applicable requirements referenced therein
- Meets WaterSense<sup>®</sup> criteria
- Meets New York City Local Law No. 57

#### WARRANTY

- Lifetime limited warranty against leaks, drips and finish defects to the original consumer purchaser
- 5 year warranty if used in commercial installations
- NOTE: Showerhead is WaterSense® listed under trim kit model: 82228



**Specifications** 

### Gibson™ 6-Function Showerhead

MODEL: 183126 Series







## **CRITICAL DIMENSIONS**

(DO NOT SCALE)

500003258

PC15521

Ricksod 00