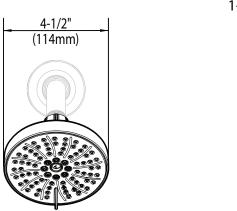

OEN

## Buy it for looks. Buy it for life.®

#### DESCRIPTION

- · Component construction with various finishes identified by suffix
- Includes 6 spray functions

#### FLOW

 Showerhead is limited to 2.0 gpm (7.6 L/min) maximum and 1.5 gpm (5.7 L/min) minimum at 45 psi

#### **STANDARDS**

- Third party certified to ASME A112.18.1/CSA B-125.1 and all applicable requirements referenced therein
- Meets WaterSense<sup>®</sup> criteria
- Meets New York City Local Law No. 57

#### WARRANTY

- Lifetime limited warranty against leaks, drips and finish defects to the original consumer purchaser
- 5 year warranty if used in commercial installations
- NOTE: Showerhead is WaterSense® listed under trim kit model: 82228



**Specifications** 

### Gibson™ 6-Function Showerhead

MODEL: 183126 Series







## **CRITICAL DIMENSIONS**

(DO NOT SCALE)

500003258

PC15521

Ricksod 00