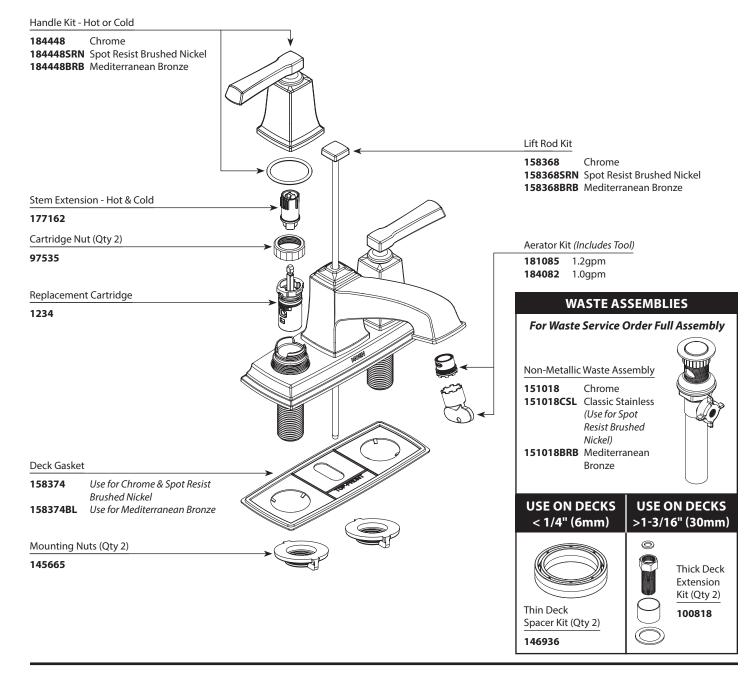

## **MOEN**<sup>®</sup>

**Illustrated Parts** 

There is more than one version of this model. Page down to identify the version you have.

**Order by Part Number** 

### **BOARDWALK™**

**Two Handle Centerset Lavatory Faucet** 

**MODEL FINISH** WS84800 Chrome WS84800SRN Spot Resist Brushed Nickel Non-Metallic Waste WS84800BRB Mediterranean Bronze

Non-Metallic Waste Non-Metallic Waste