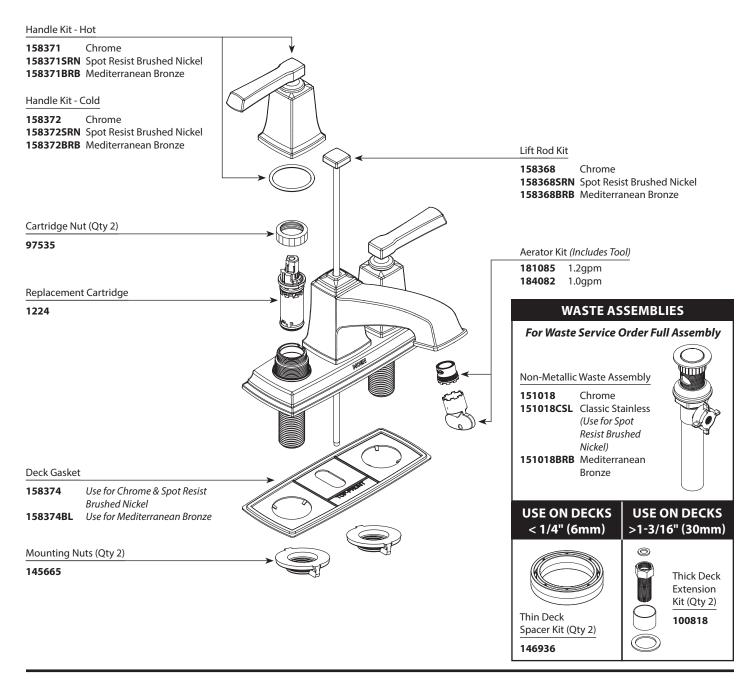

## **MOEN**<sup>®</sup>

**Order by Part Number** 

### **Illustrated Parts**

#### **BOARDWALK™**

**Two Handle Centerset Lavatory Faucet** 

**MODEL** 

**FINISH** 

**NOTES** 

WS84800

Chrome WS84800SRN Spot Resist Brushed Nickel Non-Metallic Waste

Non-Metallic Waste

WS84800BRB Mediterranean Bronze

Non-Metallic Waste