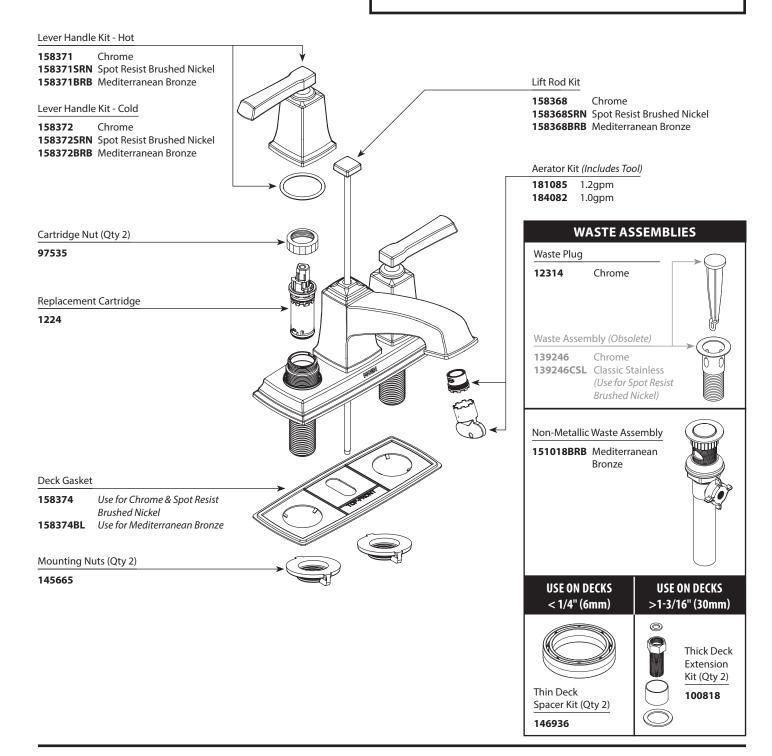

# **MOEN**<sup>®</sup>

### **Illustrated Parts**

**Order by Part Number** 

#### **BOARDWALK™**

**Two Handle Centerset Lavatory Faucet** 

**MODEL FINISH NOTES** 

WS84800 Chrome WS84800SRN Spot Resist Brushed Nickel Non-Metallic Waste WS84800BRB Mediterranean Bronze

Non-Metallic Waste Non-Metallic Waste