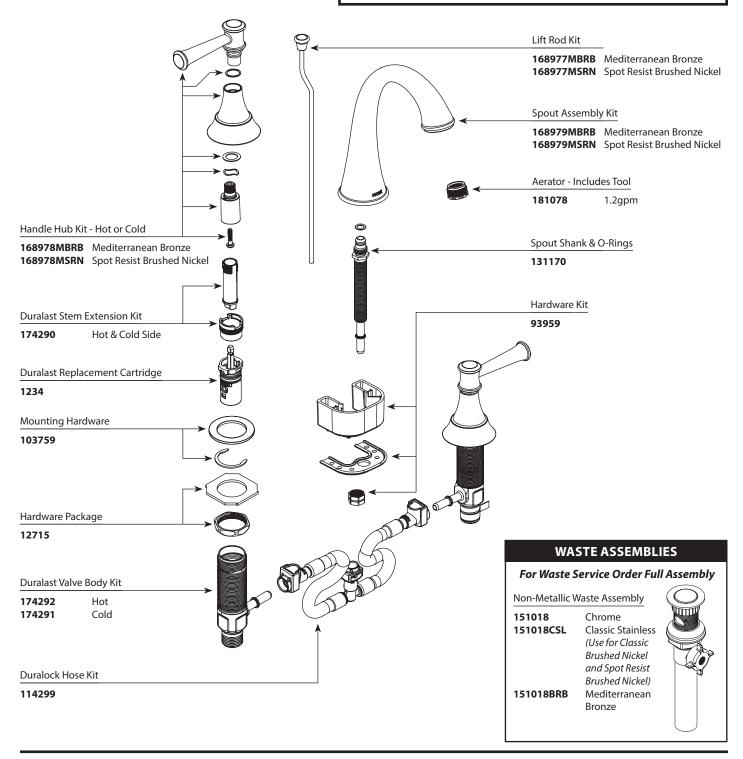

#### **ASHVILLE™ Two-Handle Widespread Lavatory Faucet**

**MODEL FINISH NOTES** 

WS84778MBRB Mediterranean Bronze Spot Resist Brushed Nickel Non-Metallic Waste WS84778MSRN

Non-Metallic Waste