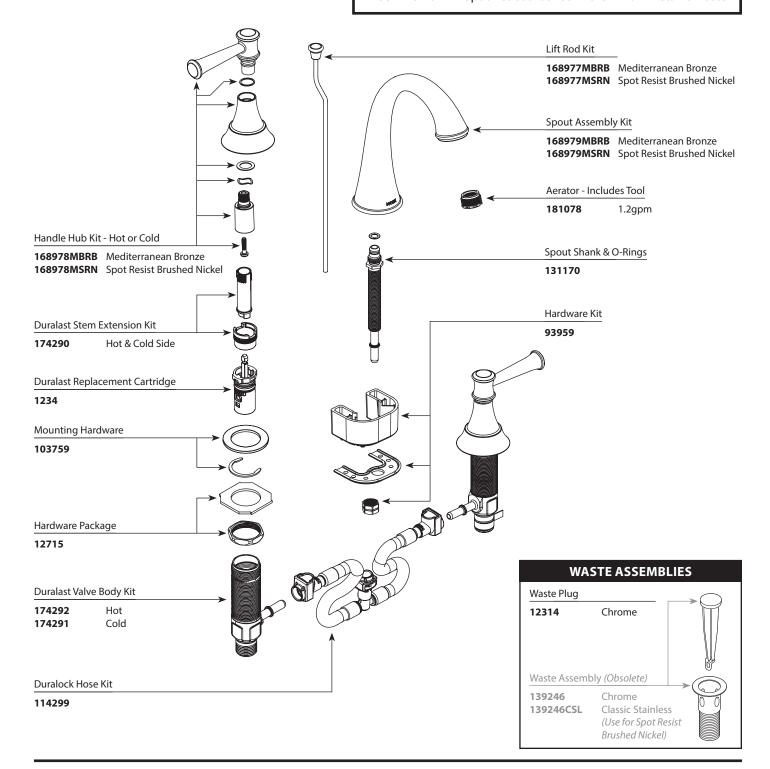

#### **ASHVILLE™**

**Two-Handle Widespread Lavatory Faucet** 

**MODEL** 

**FINISH** 

**NOTES** 

WS84778MBRB WS84778MSRN

Mediterranean Bronze Spot Resist Brushed Nickel Non-Metallic Waste

Non-Metallic Waste