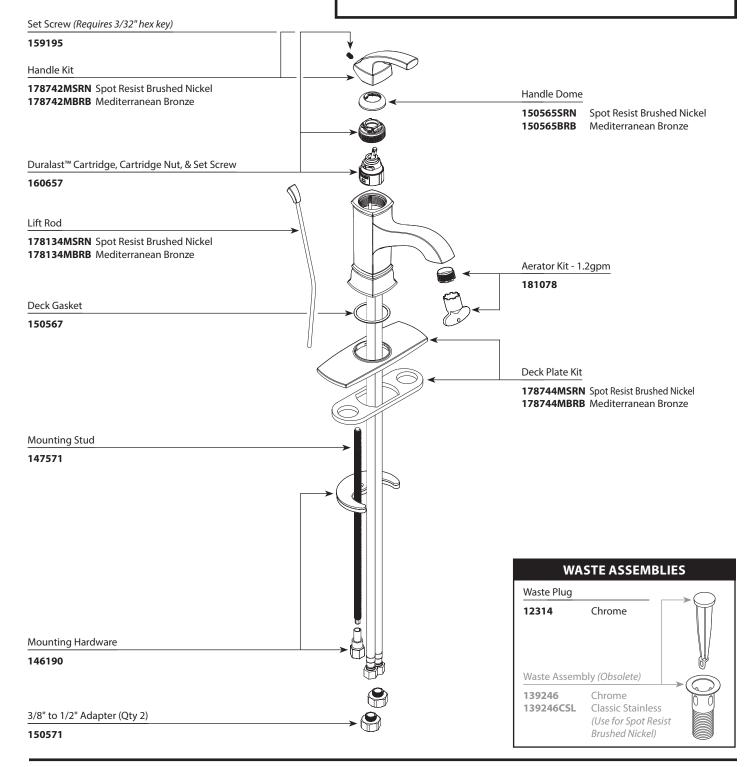

# **MOEN**<sup>®</sup>

## **Illustrated Parts**

Order by Part Number

### HENSLEY™ Single-Handle Lavatory Faucet

MODEL

FINISH NOTES

WS84414MSRN WS84414MBRB Spot Resist Brushed Nickel Mediterranean Bronze Non-Metallic Waste Non-Metallic Waste