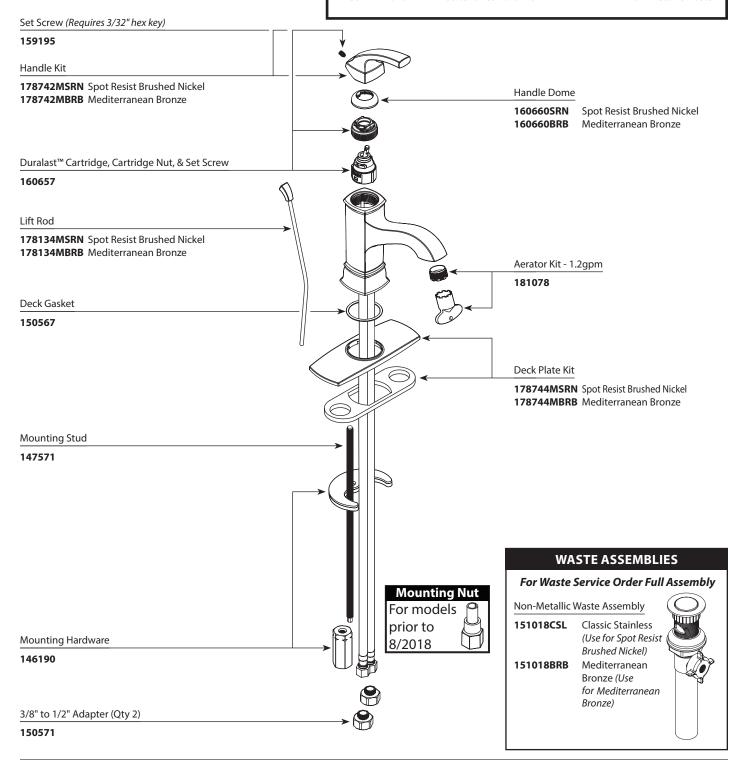

# **MOEN**<sup>®</sup>

## **Illustrated Parts**

#### Order by Part Number

There is more than one version of this model. Page down to identify the version you have.

#### HENSLEY™

Single-Handle Lavatory Faucet

#### MODEL

WS84414MSRN WS84414MBRB

#### **FINISH**

N Spot Resist Brushed Nickel B Mediterranean Bronze

#### **NOTES**

Non-Metallic Waste Non-Metallic Waste