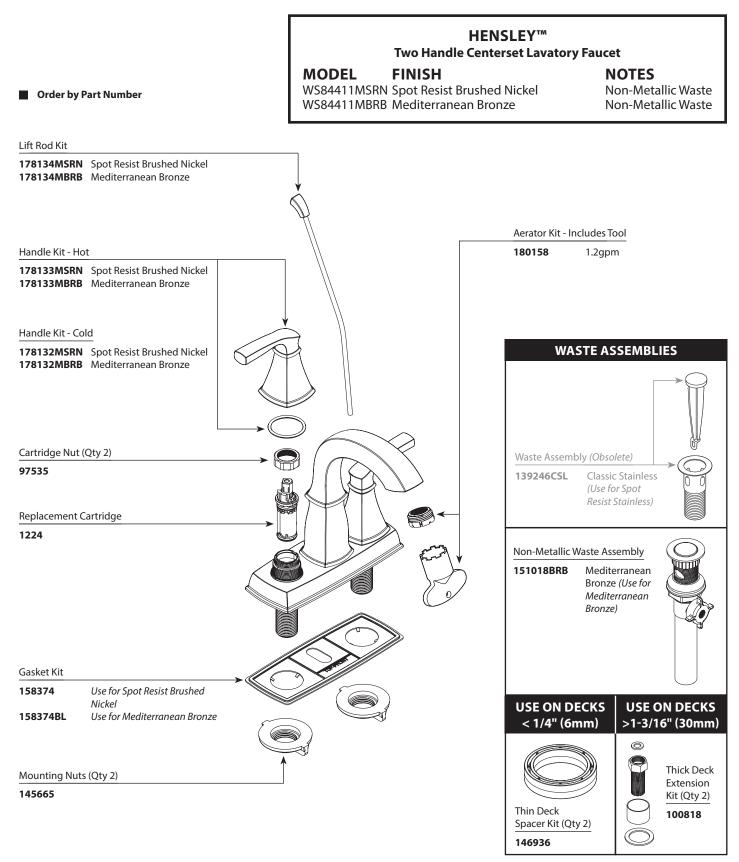

LEY™

### MODEL FINISH

WS84411MSRN Spot Resist Brushed Nickel WS84411MBRB Mediterranean Bronze

### **NOTES** Non-Metallic Waste Non-Metallic Waste



### TO ORDER PARTS CALL: 1-800-BUY-MOEN www.moen.com

EXP11919

0/72/2019 Seleased 04

### **Illustrated Parts**

### HENSLEY™

**Two Handle Centerset Lavatory Faucet** 

Order by Part Number

### MODEL FINISH

WS84411MSRN Spot Resist Brushed Nickel WS84411MBRB Mediterranean Bronze NOTES

Non-Metallic Waste Non-Metallic Waste



### **Illustrated Parts**

### HENSLEY™

**Two Handle Centerset Lavatory Faucet** 

Order by Part Number

### MODEL FINISH

WS84411MSRN Spot Resist Brushed Nickel WS84411MBRB Mediterranean Bronze **NOTES** Non-Metallic Waste Non-Metallic Waste



1472/2019 EXP[1919 50000669040 26Faced 04

### **Illustrated Parts**



EXP11919

01/22/2019 Seleased 04