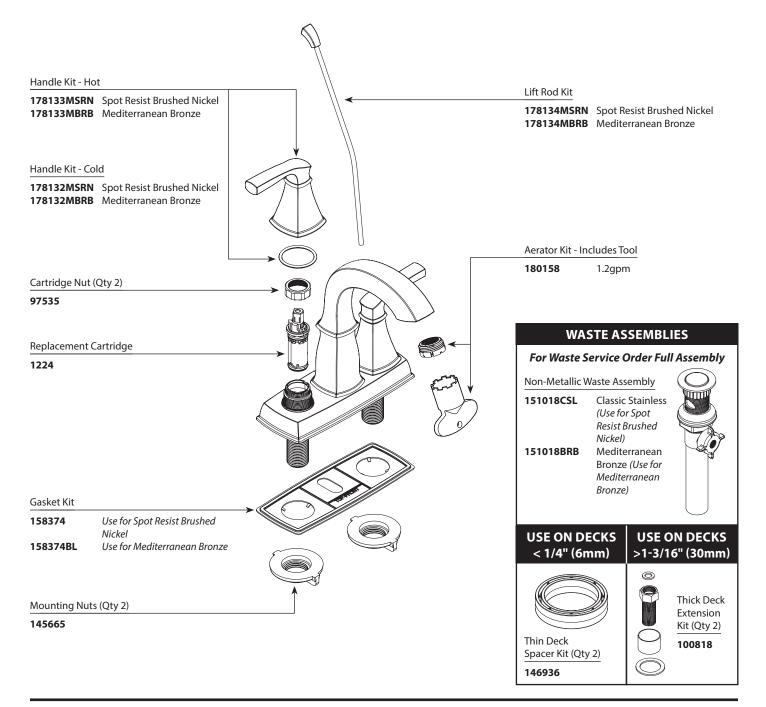

### **Illustrated Parts**

### HENSLEY™

**Two Handle Centerset Lavatory Faucet** 

Order by Part Number

### MODEL FINISH

WS84411MSRN Spot Resist Brushed Nickel WS84411MBRB Mediterranean Bronze **NOTES** Non-Metallic Waste Non-Metallic Waste

1472/2019 EXP[1919 50000669040 26Faced 04