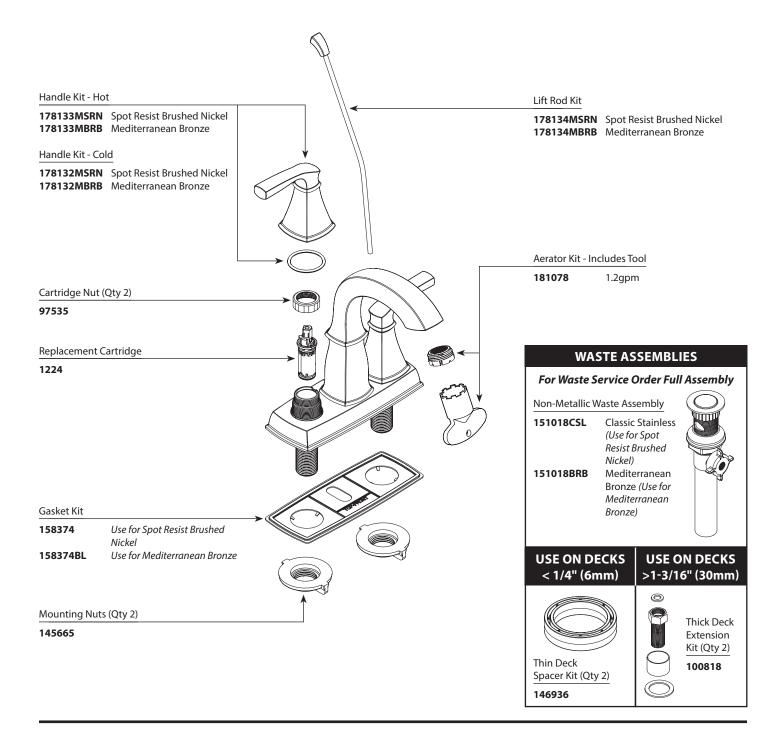

### **Illustrated Parts**

#### There is more than 1 version of this model. Page down to identify the version you have.

#### Order by Part Number

#### **Two Handle Centerset Lavatory Faucet**

HENSLEY™

### MODEL FINISH

WS84411MSRN Spot Resist Brushed Nickel WS84411MBRB Mediterranean Bronze

### **NOTES** Non-Metallic Waste Non-Metallic Waste

### TO ORDER PARTS CALL: 1-800-BUY-MOEN www.moen.com

EXP11919

0/72/2019 Seleased 04