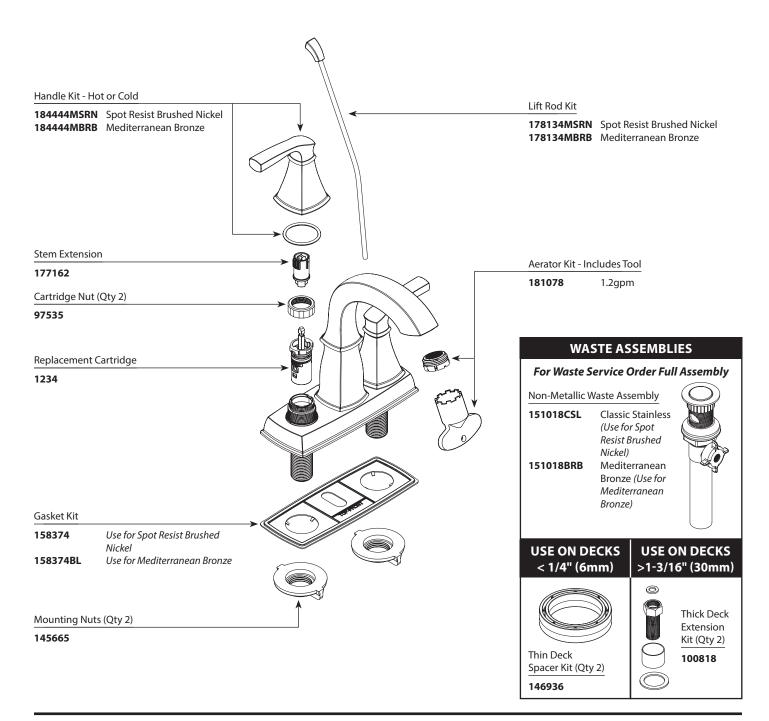

### **Illustrated Parts**

### HENSLEY™

**Two Handle Centerset Lavatory Faucet** 

Order by Part Number

### MODEL FINISH

WS84411MSRN Spot Resist Brushed Nickel WS84411MBRB Mediterranean Bronze NOTES

Non-Metallic Waste Non-Metallic Waste