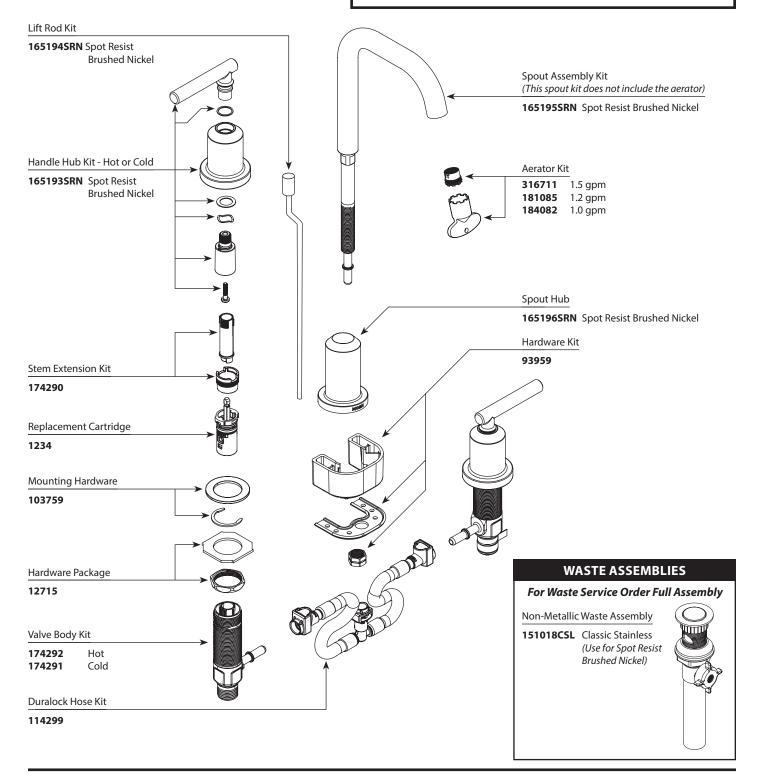

### Illustrated Parts

There is more than one version of this model. Page down to identify the version you have.

Order by Part Number

GIBSON™

**Two-Handle Widespread Lavatory Faucet** 

MODEL FINISH NOTES

WS84229SRN Spot Resist Brushed Nickel Non-Metallic Waste