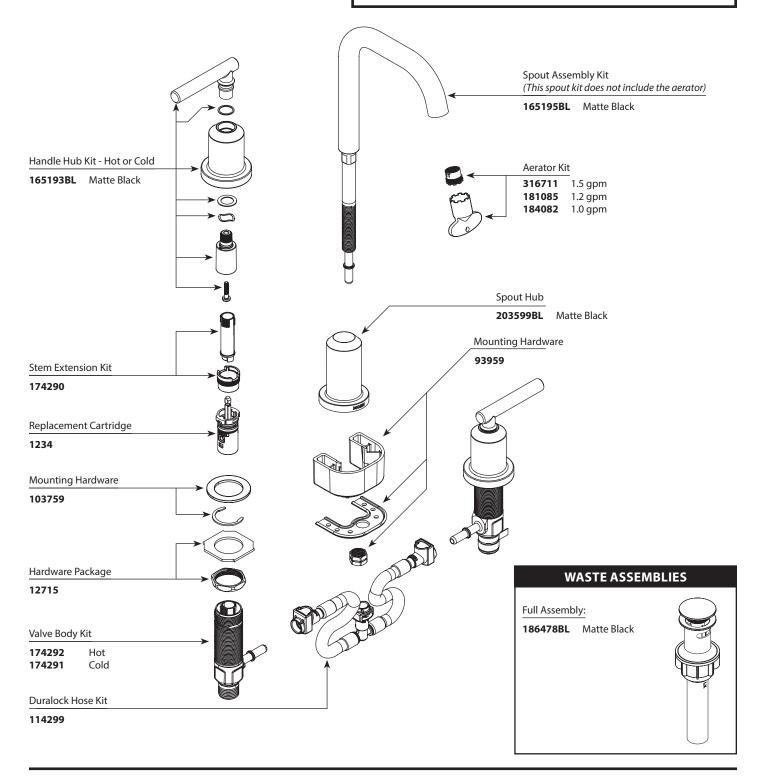

#### GIBSON™

**Two-Handle Widespread Lavatory Faucet** 

**MODEL** 

**FINISH** 

**NOTES** 

WS84229BL

Matte Black

Non-Metallic Waste