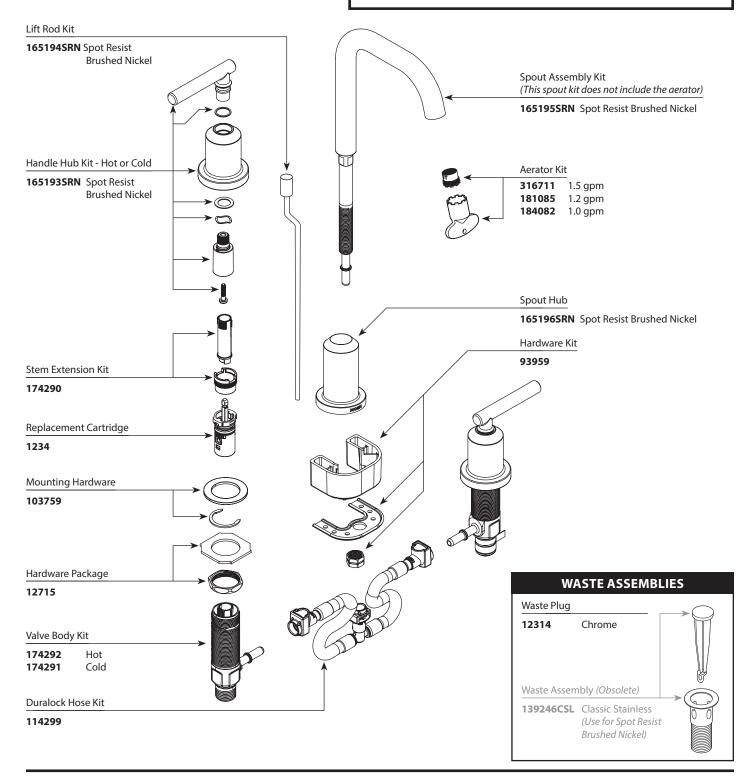

#### GIBSON™

**Two-Handle Widespread Lavatory Faucet** 

MODEL FINISH NOTES

WS84229SRN Spot Resist Brushed Nickel Non-Metallic Waste