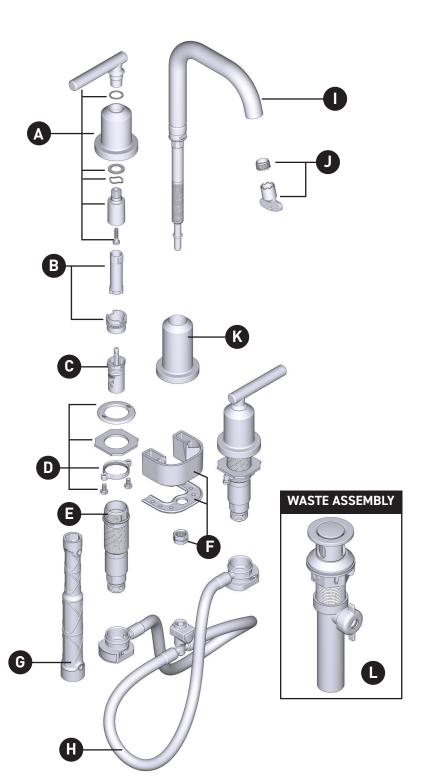

#### $Gibson^{\mathsf{TM}}$

Two-Handle Widespread Lavatory Faucet WS84229 Series

| ID | Kit Number              | Finish    |
|----|-------------------------|-----------|
| *A | 165193SRN               | See Below |
|    | 165193BL                | See Below |
| В  | 174290 (hot & cold)     | N/A       |
| С  | 1234                    | N/A       |
| D  | 215997                  | N/A       |
| E  | 215996 (Hot)            | N/A       |
|    | 215995 (Cold)           | N/A       |
| F  | 93959                   | N/A       |
| F  | 168809                  | N/A       |
| G  | 118305                  | N/A       |
| Н  | 215998                  | N/A       |
| *  | 165195SRN               | See Below |
|    | 165195BL                | See Below |
| J  | 316711 <i>(1.5 gpm)</i> | N/A       |
|    | 181085 <i>(1.2 gpm)</i> | N/A       |
|    | 184082 <i>(1.0 gpm)</i> | N/A       |
| *K | 165196SRN               | See Below |
|    | 165196BL                | See Below |
| *L | 151018CSL               | See Below |
|    | 186478BL                | See Below |

| *Finish Determined by Suffix |                                           |  |
|------------------------------|-------------------------------------------|--|
| <u>Finish</u>                | <u>Description</u>                        |  |
| SRN<br>BL                    | Spot Resist Brushed Nickel<br>Matte Black |  |