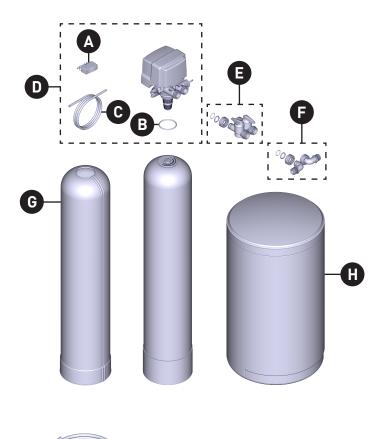

## Moen<sup>®</sup> Whole Home Salt-Based Water Softener System

FSBS01 – 1-3 Bathrooms FSBS02 - 4-6 Bathrooms

| ID | Kit Number | Description                  |
|----|------------|------------------------------|
| А  | 287663     | Power Supply                 |
| В  | 287662     | Head O-Ring Kit              |
| С  | 287664     | Regeneration Line            |
| D  | 287574     | Head Assembly Kit            |
| *E | FACC06     | Bypass Valve                 |
| F  | 287665     | NPT Fittings (x2)            |
| *G | FACC02     | 9" Tank Jacket (for FSBS01)  |
|    | FACC03     | 10" Tank Jacket (for FSBS02) |
| Н  | 287575     | Brine Tank Assembly          |
| I  | 287666     | 50' Drain Tube               |
| J  | 287282     | Hose Clamp                   |

\*Optional Accessory: Recommended but not included with product. Available on Moen.com