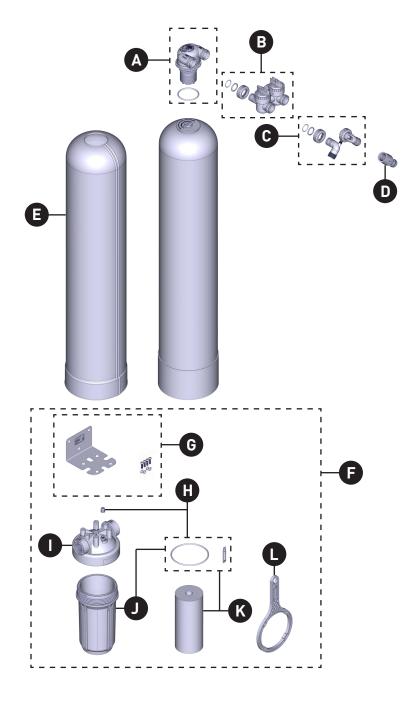

## Moen® Whole Home Water Filtration System

FCMF01 – 1-3 Bathrooms FCMF02 – 4-6 Bathrooms

## **ORDER BY PART NUMBER**

| ID | Kit Number | Description                  |
|----|------------|------------------------------|
| Α  | 287659     | Head Assembly Kit            |
| *B | FACC05     | Bypass Valve                 |
| С  | 287573     | NPT Fittings (x2)            |
| D  | 287571     | Hose Bib Assembly            |
| *E | FACC02     | 9" Tank Jacket (for FCMF01)  |
|    | FACC03     | 10" Tank Jacket (for FCMF02) |
| F  | FCAR04     | 10" Sediment Filter Assembly |
| G  | 287569     | Wall Bracket Kit             |
| Н  | 287667     | Cartridge Hardware Kit       |
| I  | 287580     | Housing Cap                  |
| J  | 287661     | 10" Housing Canister         |
| K  | FFIL02     | Replacement Filter (2 Pack)  |
| L  | 287570     | Spanner Wrench               |