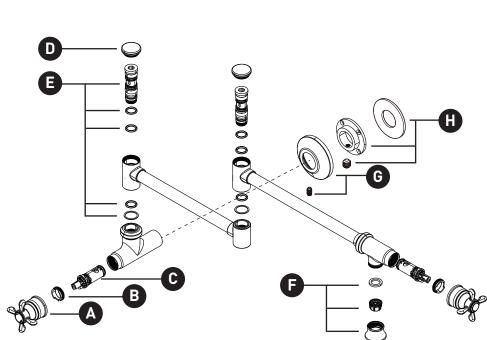

## **WEYMOUTH**

Pot-Filler Faucet S6641 Series

## **ORDER BY PART NUMBER**

| ID | Kit Number | Finish    |
|----|------------|-----------|
| *A | 218802     | See below |
| В  | 110307     | N/A       |
| С  | 14891      | N/A       |
| *D | 218801     | See below |
| E  | 130967     | N/A       |
| *F | 130970     | See below |
| *G | 130968     | See below |
| Н  | 130969     | N/A       |

| *Finish Determined by Suffix |                       |  |
|------------------------------|-----------------------|--|
| Finish                       | Description           |  |
| No Suffix                    | Chrome                |  |
| SRS                          | Spot Resist Stainless |  |
| BL                           | Matte Black           |  |
| BG                           | Brushed Gold          |  |
| ORB                          | Oil Rubbed Bronze     |  |
| NL                           | Polished Nickel       |  |
|                              |                       |  |