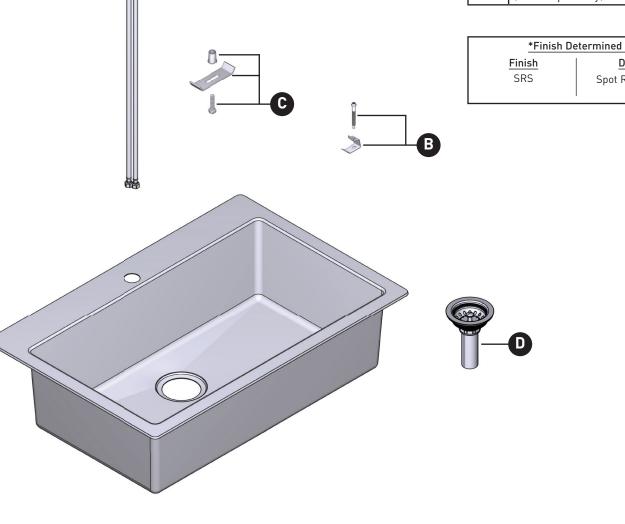

## **KENADI**<sup>TM</sup>

One Handle Pulldown Kitchen Faucet & Sink Kit

| MODELS |  |
|--------|--|
| 21597  |  |

Faucet/Sink Kit

| ID | Kit Number                                    | Finish    |
|----|-----------------------------------------------|-----------|
| *A | See page 2<br>Faucet<br>(214787SRS)           | See below |
| В  | 212238 (Top Mount<br>Mounting Hardware) (x10) | N/A       |
| С  | 212239 (Undermount<br>Hardware) (x10)         | N/A       |
| D  | 22036 (Drain)<br>(Sold Separately)            | N/A       |