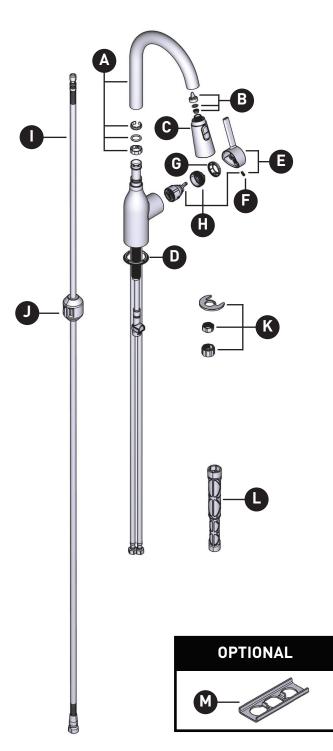

## **KENADI™**

Single Handle High Arc Pulldown Kitchen Faucet

| ID | Kit Number                        | Finish    |
|----|-----------------------------------|-----------|
| *A | 176078SRS                         | See below |
| В  | 158550                            | N/A       |
| С  | 179574SRS                         | See below |
| D  | 168498                            | N/A       |
| E  | 186712SRS                         | See below |
| F  | 155023 (Requires<br>3/32"hex key) | N/A       |
| G  | 160660SRS                         | See below |
| н  | 1255                              | N/A       |
| I  | 212650                            | N/A       |
| J  | 125989                            | N/A       |
| К  | 192155                            | N/A       |
| L  | 118305                            | N/A       |
| м  | 176787 (Optional)                 | N/A       |