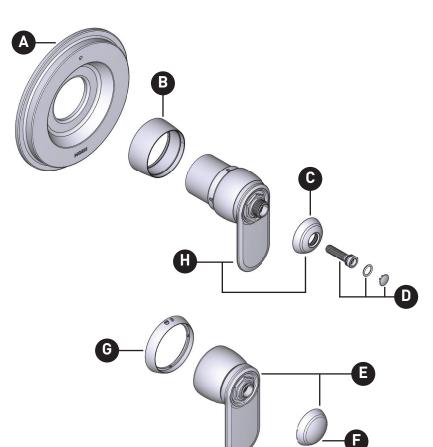

## GREENFIELD™

ExactTemp<sup>®</sup> 3/4" Thermostatc Shower Trim

MODELS: T4401 Series - Thermostatic Valve Trim Only T4402 Series - Volume Control Shower Trim

| ID | Kit Number                                                       | Finish                                  |
|----|------------------------------------------------------------------|-----------------------------------------|
| *A | 216691                                                           | See below                               |
| *B | 130153                                                           | Use with all<br>finishes except BL      |
|    | 130153WR                                                         | Wrought Iron<br>(Used with Matte Black) |
| *C | 132320                                                           | Use with all<br>finishes except BL      |
|    | 132320WR                                                         | Wrought Iron<br>(Used with Matte Black) |
| *D | 130147                                                           | Use with all<br>finishes except BL      |
|    | 130147WR                                                         | Wrought Iron<br>(Used with Matte Black) |
| E  | 216693                                                           | See below                               |
| *F | 130150                                                           | Use with all<br>finishes except BL      |
|    | 130150                                                           | Wrought Iron<br>(Used with Matte Black) |
| *G | 130152                                                           | Use with all<br>finishes except BL      |
|    | 130152WR                                                         | Wrought Iron<br>(Used with Matte Black) |
|    | 129102<br>(Optional Larger)<br>Escutcheon Ring<br>(3-1/16″ 0.D.) | Use with all<br>finishes except BL      |
|    | 129102WR                                                         | Wrought Iron<br>(Used with Matte Black) |
| *H | 216692                                                           | See below                               |

| *Finish Determined by Suffix |                |  |
|------------------------------|----------------|--|
| Finish                       | Description    |  |
| С                            | Chrome         |  |
| BN                           | Brushed Nickel |  |
| BG                           | Brushed Gold   |  |
| BL                           | Matte Black    |  |
|                              |                |  |
|                              |                |  |