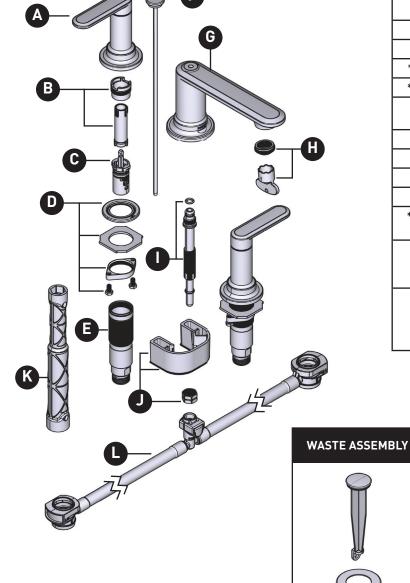

## **ILLUSTRATED PARTS**

## **GREENFIELD™**

Two-Handle Widespread Lavatory Faucet

## MODELS: TV6507 Series

## Finish ID Kit Number \*A 215587 See below 174290 В N/A (Kit includes both) 1234 N/A С 215997 N/A D Е 215590 (Hot) N/A 215589 (Cold) N/A \*F 215591 See below \*G 215588 See below 180157 Н N/A (Includes Tool) 131170 N/A I N/A J 93959 118305 N/A Κ 215998 N/A L \*N Use with all 10709 finishes except BL 10709WR Wrought Iron (Used with Matte Black) 10790 Metallic Waste For Additional Waste Information see www.moen.com for models below.