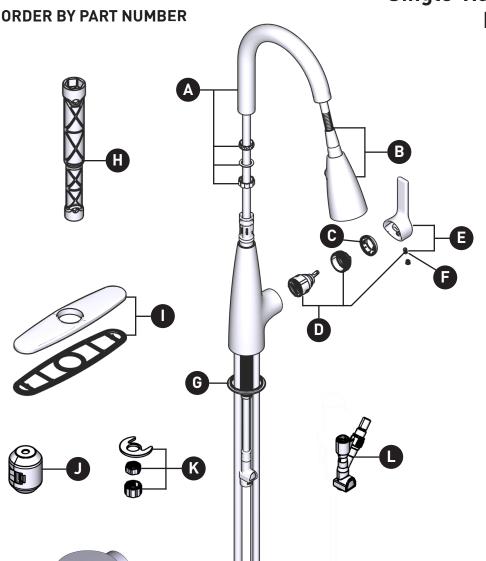

# Haelyn™ 3-in-1 Water Filtration Single-Handle Hign Arc Pulldown Kitchen Faucet

F87627 Series

| ID  | Kit Number | Finish      |
|-----|------------|-------------|
| *A  | 176077     | See below   |
| *B  | 262876     | See below   |
| *C  | 160660     | See below   |
| D   | 160657     | N/A         |
| *E  | 210116     | See below   |
| F   | 155023     | N/A         |
| G   | 143338     | Chrome      |
|     | 143338BL   | Matte Black |
| Н   | 118305     | N/A         |
| *   | 141002     | See below   |
| J   | 195361     | N/A         |
| K   | 192155     | N/A         |
| L   | 262875     | N/A         |
| **M | F9800      | N/A         |

| *Finish Determined by Suffix |                       |  |  |  |
|------------------------------|-----------------------|--|--|--|
| Finish                       | Description           |  |  |  |
| С                            | Chrome                |  |  |  |
| BL                           | Matte Black           |  |  |  |
| SRS                          | Spot Resist Stainless |  |  |  |
|                              |                       |  |  |  |
|                              |                       |  |  |  |
|                              | l                     |  |  |  |

**\*\*NOTE:** For F9800 filter unit service items, please refer to the F9800 detailed parts page on the next page.