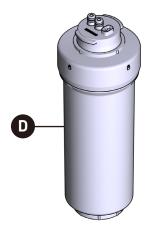

| ID | Kit Number                                                                                                          |  |
|----|---------------------------------------------------------------------------------------------------------------------|--|
| Α  | 214494                                                                                                              |  |
| В  | 214495                                                                                                              |  |
| C  | F9810 (Basic Filter)<br>F9820 (Advanced Filter)                                                                     |  |
| D  | F9805                                                                                                               |  |
| Е  | 214496                                                                                                              |  |
| F  | 262578 (To be used with SIP<br>S5510, S5520 and S5530, S5535,<br>S5540, S5550 and S5560 series<br>beverage faucets) |  |