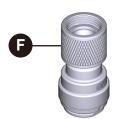

| ID | Kit Number                                                                                                          |  |
|----|---------------------------------------------------------------------------------------------------------------------|--|
| Α  | 214494                                                                                                              |  |
| В  | 214495                                                                                                              |  |
| C  | F9810 (Basic Filter)<br>F9820 (Advanced Filter)                                                                     |  |
| D  | F9805                                                                                                               |  |
| Е  | 214496                                                                                                              |  |
| F  | 262578 (To be used with SIP<br>S5510, S5520 and S5530, S5535,<br>S5540, S5550 and S5560 series<br>beverage faucets) |  |