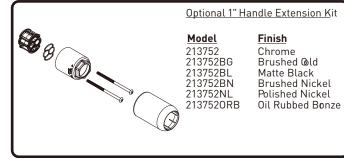

221772 Chrome 221772BG Brushed Gold Matte Black Brushed Nickel 221772BL 221772BN Polished Nickel 221772NL 2217720RB Oil Rubbed Bronze

### Finished Hot/Cold Indicators (Matching Finishes)

221672 Chrome Brushed Gold 221672BG 221672BL Matte Black 221672BN 0 **Brushed Nickel** 221672NL Polished Nickel Ø 2216720RB Oil Rubbed Bronze

# Illustrated Parts

# **WEYMOUTH**<sup>TM</sup>

## Thermostatic M-CORE™ 4-Series Trim

Valve Trim Only Shower Trim Only Tub Shower Trim Finish UTS43102EP UTS43101 UTS43103EP Chrome UTS43101BG UTS43102EPBG Brushed Gold UTS43103EPBG UTS43103EPBL UTS43101BL UTS43102FPBI Matte Black UTS43103EPBN **Brushed Nickel** UTS43101BN UTS43102FPBN UTS43101NL UTS43102EPNL UTS43103EPNL Polished Nickel UTS431010RB UTS43102EPORB UTS43103EPORB Oil Rubbed Bronze

EP =1.75qpm head