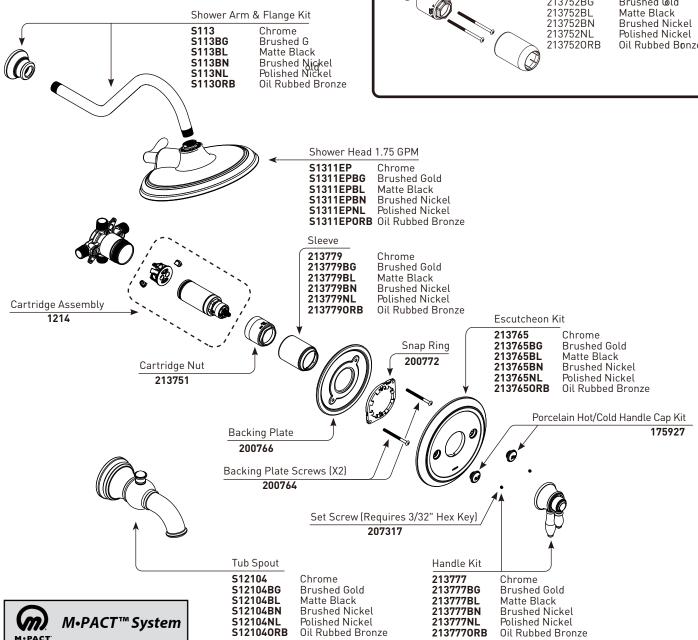

1772 Chrome 221772BG Brushed Gold Matte Black Brushed Nickel 221772BL 221772BN Polished Nickel 221772NL 2217720RB Oil Rubbed Bronze

### Finished Hot/Cold Indicators (Matching Finishes)

221672 Chrome Brushed Gold 221672BG 221672BL Matte Black 221672BN 0 **Brushed Nickel** 221672NL Polished Nickel Ø 2216720RB Oil Rubbed Bronze

# Illustrated Parts

# **WEYMOUTH**<sup>TM</sup>

## Thermostatic M-CORE™ 4-Series Trim

Valve Trim Only Shower Trim Only Tub Shower Trim Finish UTS43102EP UTS43101 UTS43103EP Chrome UTS43101BG UTS43102EPBG Brushed Gold UTS43103EPBG UTS43103EPBL UTS43101BL UTS43102FPBI Matte Black UTS43103EPBN **Brushed Nickel** UTS43101BN UTS43102FPBN UTS43101NL UTS43102EPNL UTS43103EPNL Polished Nickel UTS431010RB UTS43102EPORB UTS43103EPORB Oil Rubbed Bronze

EP =1.75qpm head