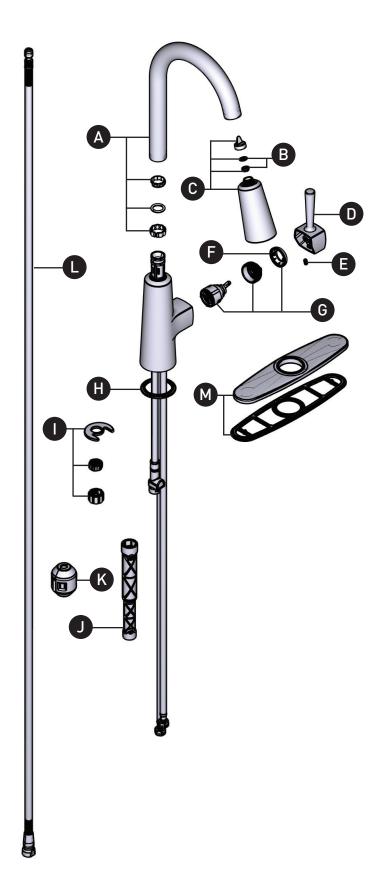

## **Illustrated Parts**

**Eligia<sup>TM</sup>**Single-Handle Pulldown Kitchen Faucet

MODEL 87982SRS **HANDLE** 

**FINISH** 

Spot Resist Stainless

| ID | Kit Description       | Kit Number | Finish      |
|----|-----------------------|------------|-------------|
|    | · ·                   |            |             |
| Α  | Spout Tube Kit        | 174948MSRS | Spot Resist |
|    |                       |            | Stainless   |
| В  | Wand Screen &         | 158550     | N/A         |
|    | 0-Ring                |            |             |
| С  | Wand Kit              | 210947SRS  | Spot Resist |
|    |                       |            | Stainless   |
| D  | Handle                | 210946SRS  | Spot Resist |
|    |                       |            | Stainless   |
| Е  | Set Screw (Requires   | 155023     | N/A         |
|    | 3/32" hex key)        |            |             |
| F  | Handle Dome           | 160660SRS  | Spot Resist |
|    |                       |            | Stainless   |
| G  | Cartridge, Cart.Nut & | 160657     | N/A         |
|    | Set Screw             |            | ,,, .       |
| Н  | Deck Gasket           | 168498     | N/A         |
| I  | Mounting Hardware     | 192155     | N/A         |
| J  | Installation Tool     | 118305     | N/A         |
| K  | Hose Weight           | 125989     | N/A         |
| L  | Hose Kit              | 212650     | N/A         |
| М  | Escutcheon Kit        | 141002SRS  | Spot Resist |
|    |                       |            | Stainless   |