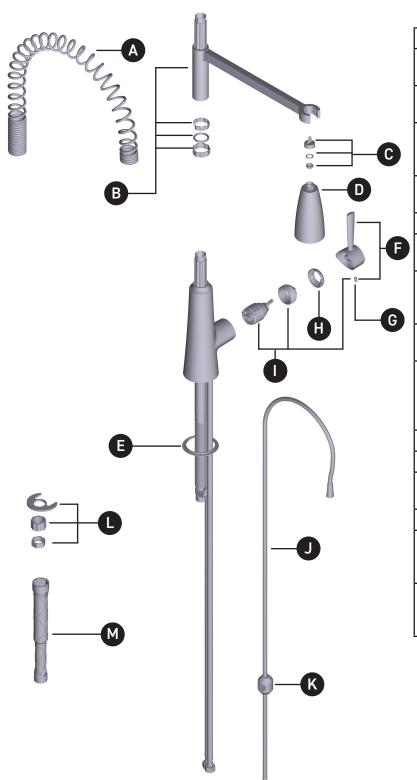

### $REZA^{TM}$

Single Handle High Arc Pulldown Kitchen Faucet

|    | γ                                                           |            | Υ                        |
|----|-------------------------------------------------------------|------------|--------------------------|
| ID | Kit Description                                             | Kit Number | Finish                   |
| Α  | Spring and<br>Bearing Kit                                   | 199097SRS  | Spot Resist<br>Stainless |
| В  | Swing Arm and<br>Collar Kit                                 | 199098SRS  | Spot Resist<br>Stainless |
| С  | O-Ring and<br>Screen Washer<br>Kit                          | 158550     | N/A                      |
| D  | Wand Kit                                                    | 190443SRS  | Spot Resist<br>Stainless |
| Е  | Deck Gasket                                                 | 143338     | N/A                      |
| F  | Handle Kit                                                  | 191638SRS  | Spot Resist<br>Stainless |
| G  | Set Screw<br>(Requires 3/32"<br>hex key)                    | 155023     | N/A                      |
| н  | Dome Kit                                                    | 160660SRS  | Spot Resist<br>Stainless |
| I  | Replacement<br>Cartridge,<br>Cartridge Nut<br>and Set Screw | 160657     | N/A                      |
| J  | Hose Kit                                                    | 150259CST  | Satine                   |
| K  | Weight Kit                                                  | 125989     | N/A                      |
| L  | Mounting<br>Hardware                                        | 192155     | N/A                      |
| М  | Installation Tool                                           | 118305     | N/A                      |
| N  | *Optional*<br>Mounting<br>Hardware                          | 176787     | N/A                      |
| 0  | *Option, Sold<br>Separately*<br>Hose Corral                 | 159060     | N/A                      |