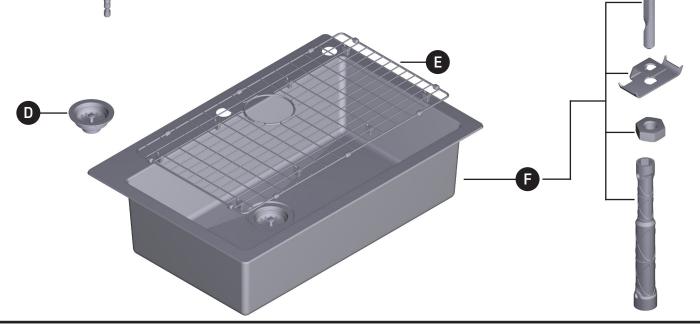

### $REZA^{TM}$

One Handle Spring Pulldown Kitchen Faucet & Sink Combo

MODEL 216003 **TYPE** 

Spring Faucet/Sink Combo

FINISH

Spot Resist Stainless

| ID | Kit Description                                 | Kit Number | Finish                   |
|----|-------------------------------------------------|------------|--------------------------|
| Α  | Faucet<br>(199748SRS)                           | See page 2 | Spot Resist<br>Stainless |
| В  | Soap<br>Dispenser                               | 100509SRS  | Spot Resist<br>Stainless |
| С  | Underdeck Kit                                   | 173490     | N/A                      |
| D  | Drain                                           | 22036      | Spot Resist<br>Stainless |
| Е  | Grid                                            | 209251     | N/A                      |
| F  | Sink                                            | 216006     | Stainless                |
|    | Mounting Nut<br>& Screws - Top<br>Mount (x10)   | 181250     | N/A                      |
|    | Mounting Nut &<br>Screws - Under<br>Mount (x10) | 22650      | N/A                      |
|    | Installation Tool                               | 118305     | N/A                      |