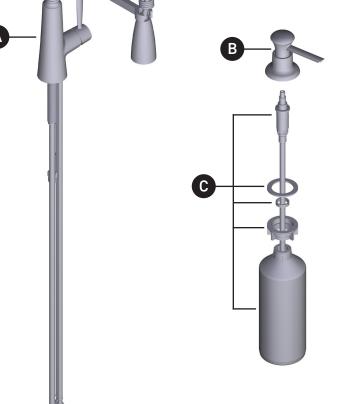

### $REZA^{TM}$

One Handle Spring Pulldown Kitchen Faucet & Sink Combo

MODEL 216003 **TYPE** 

Spring Faucet/Sink Combo

FINISH

Spot Resist Stainless

| ID | Kit Description                                 | Kit Number | Finish                   |
|----|-------------------------------------------------|------------|--------------------------|
| Α  | Faucet<br>(199748SRS)                           | See page 2 | Spot Resist<br>Stainless |
| В  | Soap<br>Dispenser                               | 100509SRS  | Spot Resist<br>Stainless |
| С  | Underdeck Kit                                   | 173490     | N/A                      |
| D  | Drain                                           | 22036      | Spot Resist<br>Stainless |
| Е  | Grid                                            | 209251     | N/A                      |
| F  | Sink                                            | 216006     | Stainless                |
|    | Mounting Nut<br>& Screws - Top<br>Mount (x10)   | 181250     | N/A                      |
|    | Mounting Nut &<br>Screws - Under<br>Mount (x10) | 22650      | N/A                      |
|    | Installation Tool                               | 118305     | N/A                      |