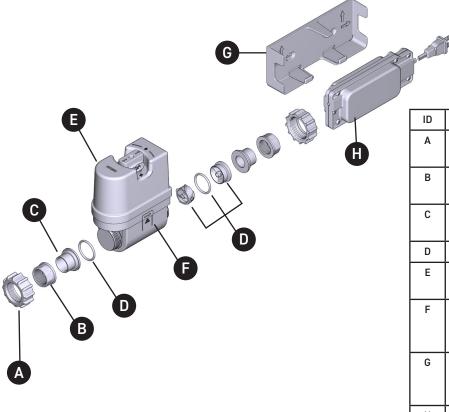

## Moen®

Smart Home Water Monitoring and Leak Detection System

MODEL 900-001 <u>TYPE</u> 3/4"

| ID | Kit Description                                                         | Kit Number | Finish |
|----|-------------------------------------------------------------------------|------------|--------|
| A  | 3/4" Plastic Union<br>Nuts (x2)                                         | 935-009    | N/A    |
| В  | 3/4" Tailpiece Kit -<br>NPT (x2)                                        | 935-001    | N/A    |
| С  | 3/4" Tailpiece Kit -<br>Solder (x2)                                     | 935-002    | N/A    |
| D  | 3/4" O-Rings & Turbine                                                  | 935-016    | N/A    |
| E  | 3/4" Module Device<br>Assembly                                          | 900-001    | N/A    |
| F  | Plastic Waterway<br>Cover for 3/4" & 1"<br>Modules                      | 935-014    | N/A    |
| G  | AC Adapter Mounting<br>Bracket (attaches AC<br>adapter to a wall)       | 930-011    | N/A    |
| Н  | Outdoor-rated AC<br>Power Adapter (for<br>service/replacement<br>needs) | 920-002    | N/A    |