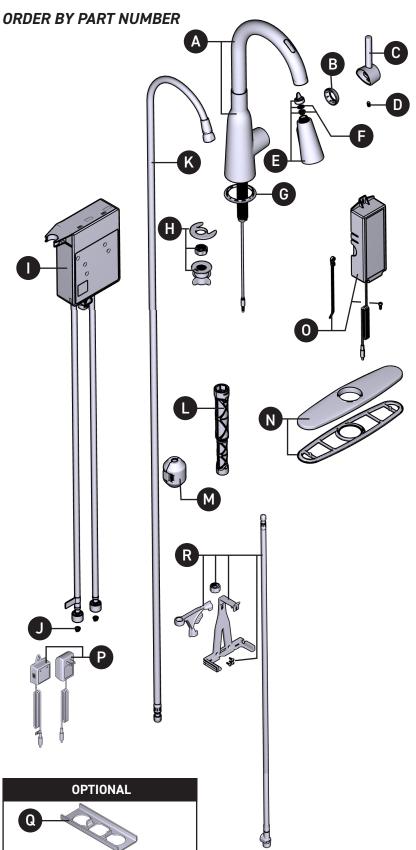

## $\mathbf{Zyla}^{\mathsf{TM}}$

Single-Handle High Arc Pulldown Kitchen Faucet

MODEL 87272EVSRS **FINISH** 

Spot Resist Stainless

| O7272E v 31/3 Spot Nesist Staintess |            |                                                                            |                          |
|-------------------------------------|------------|----------------------------------------------------------------------------|--------------------------|
| ID                                  | Kit Number | Kit Description                                                            | Finish                   |
| A                                   | 205859SRS  | Spout Kit                                                                  | Spot Resist<br>Stainless |
|                                     |            |                                                                            |                          |
| В                                   | 160660SRS  | Handle Dome                                                                | Spot Resist<br>Stainless |
|                                     |            |                                                                            |                          |
| С                                   | 187729SRS  | Handle Kit                                                                 | Spot Resist<br>Stainless |
|                                     |            |                                                                            |                          |
| D                                   | 155023     | Set Screw (requires 3/32" hex key)                                         | N/A                      |
|                                     |            |                                                                            |                          |
| E                                   | 198279SRS  | Power Boost Wand<br>Kit (1.5 gpm)                                          | Spot Resist<br>Stainless |
|                                     |            |                                                                            |                          |
| F                                   | 141025     | Wand Screen,<br>O-Ring Kit (for Power-<br>Boost Wand Kit)                  | N/A                      |
|                                     |            |                                                                            |                          |
| G                                   | 168498     | Deck Gasket                                                                | N/A                      |
| Н                                   | 201310     | Mounting Hardware                                                          | N/A                      |
| I                                   | 201311     | Control Box                                                                | N/A                      |
| J                                   | 197171     | Filter Screen                                                              | N/A                      |
| К                                   | 212650     | Hose Kit                                                                   | N/A                      |
| L                                   | 118305     | Installation Tool                                                          | N/A                      |
| М                                   | 150260     | Hose Weight Kit                                                            | N/A                      |
| N                                   | 141002SRS  | Escutcheon Kit                                                             | Spot Resist<br>Stainless |
|                                     |            |                                                                            |                          |
| 0                                   | 201309     | Battery Holder/<br>Hardware Pack (6D<br>Akaline Batteries not<br>included) | N/A                      |
|                                     |            |                                                                            |                          |
| Р                                   | 169031     | AC Adapter (sold separately)                                               | N/A                      |
|                                     |            |                                                                            |                          |
| Q                                   | 176787     | Mounting Bracket (optional)                                                | N/A                      |
| R                                   | 199785     | Control Box Wall<br>Mount Kit (optional<br>sold separately)                | N/A                      |