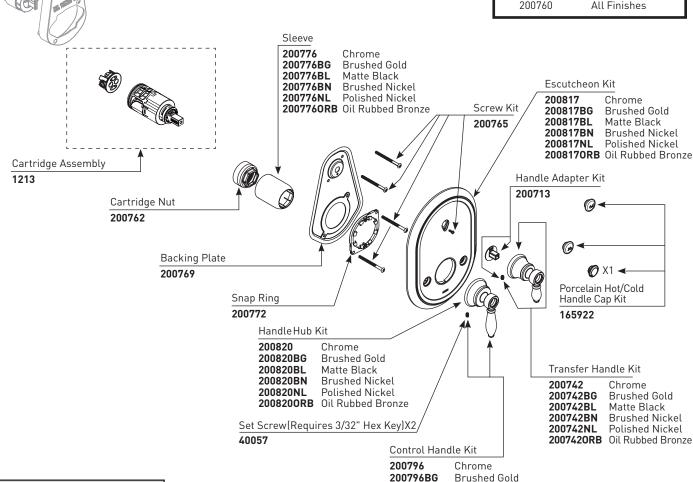

### Finished Handle Cap Kit (Matching Finishes)

221772 Chrome
221772BG Brushed Gold
221772BL Matte Black
221772NL Brushed Nickel
221772NL Polished Nickel
2217720RB Oil Rubbed Bronze

### Finished Hot/Cold Indicators (Matching Finishes)

 221672
 Chrome

 221672BG
 Brushed Gold

 221672BL
 Matte Black

 221672BN
 Brushed Nickel

 221672NL
 Polished Nickel

 221672ORB
 Oil Rubbed Bronze

### **Control Handle Extension Kits:**

ModelFinish200779Chrome200779BGBrushed Gold200779BLMatte Black200779BNBrushed Nickel200779NLPolished Nickel2007790RBOil Rubbed Bronze

### **Diverter Handle Extension Kit:**

ModelFinish200760All Finishes

200796BL

200796BN

200796NL

2007960RB

Matte Black

**Brushed Nickel** 

Polished Nickel

Oil Rubbed Bronze