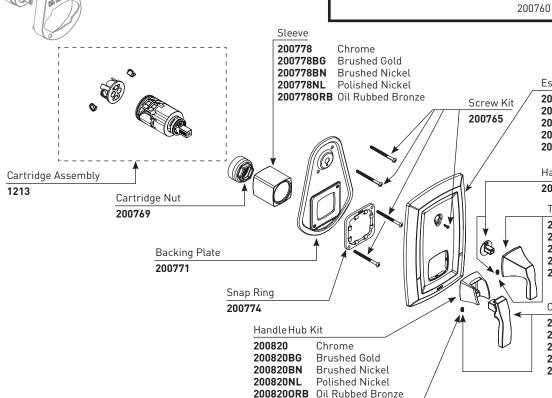

## MODEL

**FINISH** 

UT3611 UT3611BG UT3611BN UT3611NL UT36110RB Chrome
Brushed Gold
Brushed Nickel
Polished Nickel
Oil Rubbed Bronze

Optional 1" Handle Extension Kit

ModelFinish200781Chrome200781BGBrushed Gold200781BNBrushed Nick

200781NL 2007810RB

Brushed Nickel Polished Nickel Oil Rubbed Bronze

Diverter Handle Extension Kit:

Model 200760 <u>Finish</u> All Finishes

Escutcheon Kit

200811 Chrome
200811BG Brushed Gold
200811BN Brushed Nickel
200811NL Polished Nickel
2008110RB Oil Rubbed Bronze

Handle Adapter Kit

200713

Transfer Handle Kit

 200736
 Chrome

 200736BG
 Brushed Gold

 200736BN
 Brushed Nickel

 200736NL
 Polished Nickel

 200736ORB
 Oil Rubbed Bronze