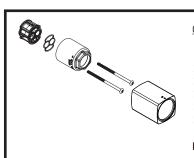

Handle Adapter Kit

200713

Transfer Handle Kit

 200736
 Chrome

 200736BG
 Brushed Gold

 200736BN
 Brushed Nickel

 200736NL
 Polished Nickel

 200736ORB
 Oil Rubbed Bronze

Control Handle Kit

 200786
 Chrome

 200786BG
 Brushed Gold

 200786BN
 Brushed Nickel

 200786NL
 Polished Nickel

**200786NL** Polished Nickel **2007860RB** Oil Rubbed Bronze

40057

Set Screw(Requires 3/32" Hex Key)X2