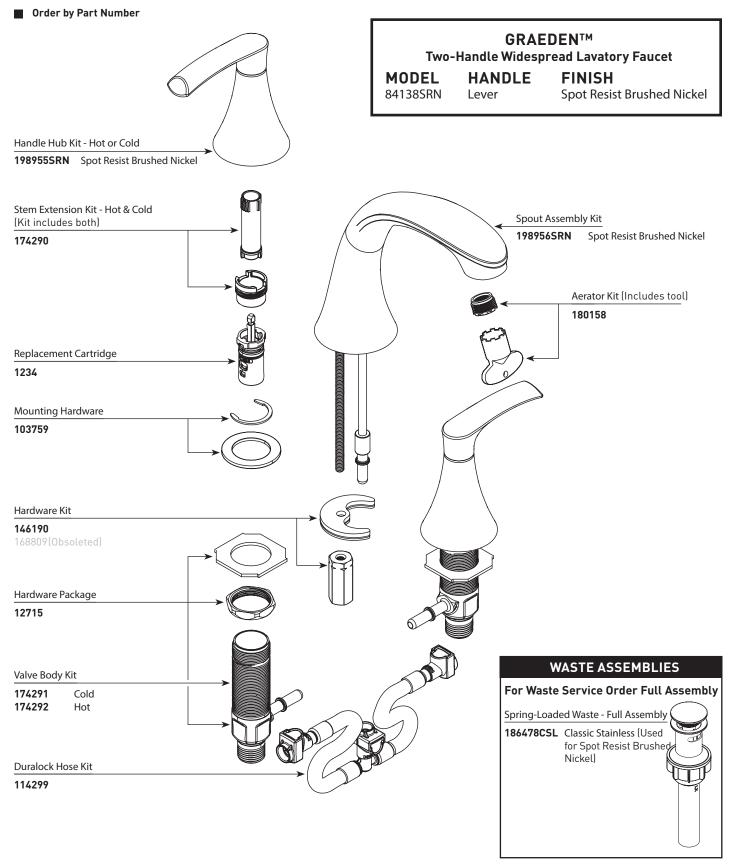

## **ILLUSTRATED PARTS**

Graeden™

Two-Handle Widespread Lavatory Faucet 84138 series

Н R D WASTE ASSEMBLY K

| ID | Kit Number          | Finish    |
|----|---------------------|-----------|
| *A | 198955              | See Below |
| В  | 174290 (hot & cold) | N/A       |
| С  | 1234                | N/A       |
| D  | 215997              | N/A       |
| E  | 215996 (Hot)        | N/A       |
|    | 215995 (Cold)       | N/A       |
| F  | 146190              | N/A       |
| G  | 215998              | N/A       |
| *H | 198956              | See Below |
| I  | 180158              | N/A       |
| *J | 186479              | See Below |
| *K | 186478              | See Below |

| *Finish Determined by Suffix |                            |  |
|------------------------------|----------------------------|--|
| Finish                       | Description                |  |
| No Suffix                    | Chrome                     |  |
| BL                           | Matte Black                |  |
| SRN                          | Spot Resist Brushed Nickel |  |
|                              | 1                          |  |