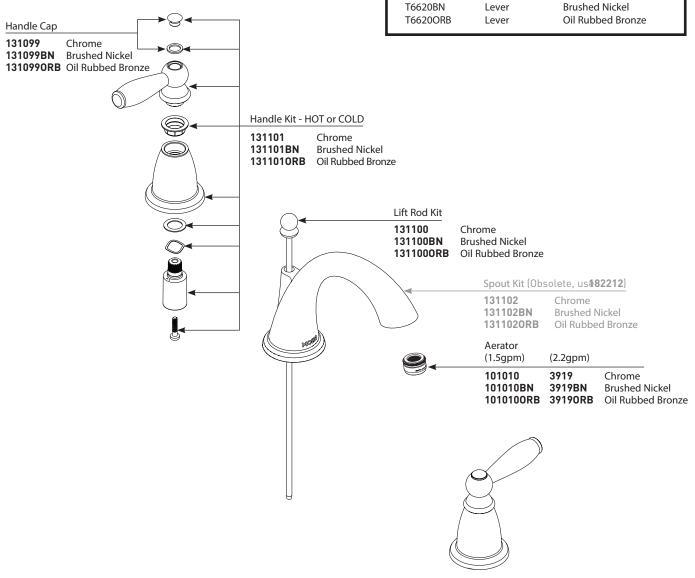

#### BRANTFORD™ Two-Handle Widespread Lavatory Faucet Trim **MODEL HANDLE FINISH** T6620 Lever Chrome T6620BN Lever Brushed Nickel