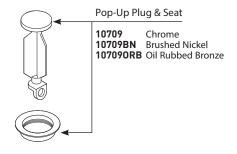

### BRANTFORD™

Two-Handle Widespread Lavatory Faucet Trim

**MODEL HANDLE FINISH** T6620 Lever Chrome T6620BN Lever Brushed Nickel T6620ORB Lever Oil Rubbed Bronze

Pop-Up Plug & Seat

Chrome 10709BN Brushed Nickel 107090RB Oil Rubbed Bronze

10709