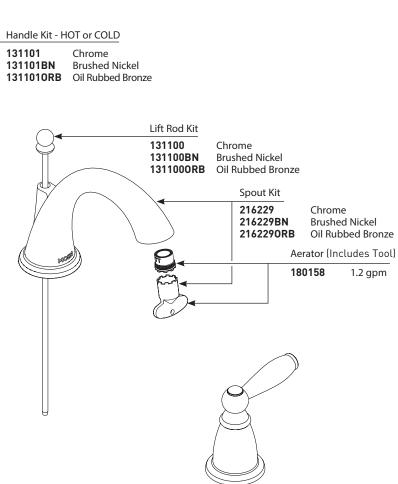

### BRANTFORD™

Two-Handle Widespread Lavatory Faucet Trim

**MODEL HANDLE FINISH** T6620 Lever Chrome T6620BN Lever Brushed Nickel T6620ORB Lever Oil Rubbed Bronze

Pop-Up Plug & Seat

Chrome 10709BN Brushed Nickel 107090RB Oil Rubbed Bronze