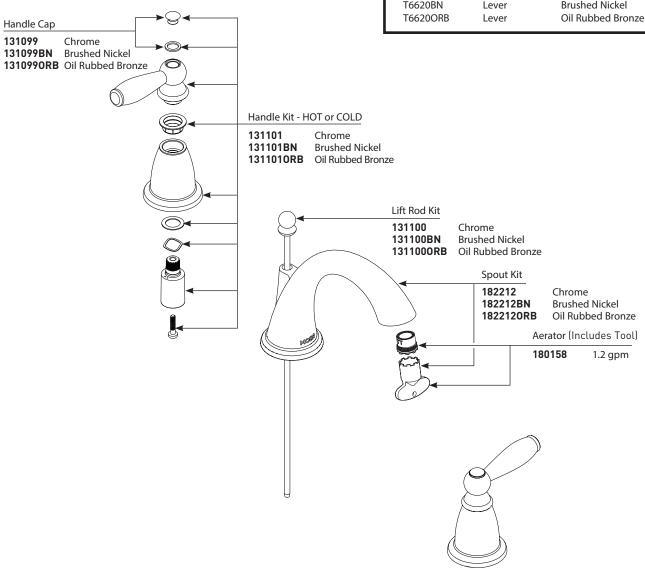

#### BRANTFORD™ Two-Handle Widespread Lavatory Faucet Trim **MODEL HANDLE FINISH** T6620 Lever Chrome T6620BN Lever Brushed Nickel

#### **BRANTFORD**<sup>TM</sup> Two-Handle Widespread Lavatory Faucet Trim **MODEL FINISH HANDLE** T6620 Lever Chrome T6620BN Lever Brushed Nickel