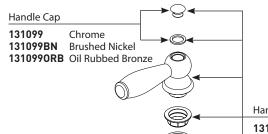

### BRANTFORD™

Two-Handle Widespread Lavatory Faucet Trim

**MODEL HANDLE FINISH** T6620 Lever Chrome T6620BN Lever Brushed Nickel T6620ORB Lever Oil Rubbed Bronze

Pop-Up Plug & Seat

Chrome 10709BN Brushed Nickel 107090RB Oil Rubbed Bronze