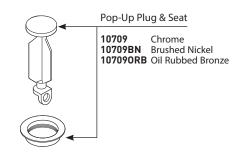

#### **BRANTFORD**<sup>TM</sup> Two-Handle Widespread Lavatory Faucet Trim **MODEL FINISH HANDLE** T6620 Lever Chrome T6620BN Lever Brushed Nickel