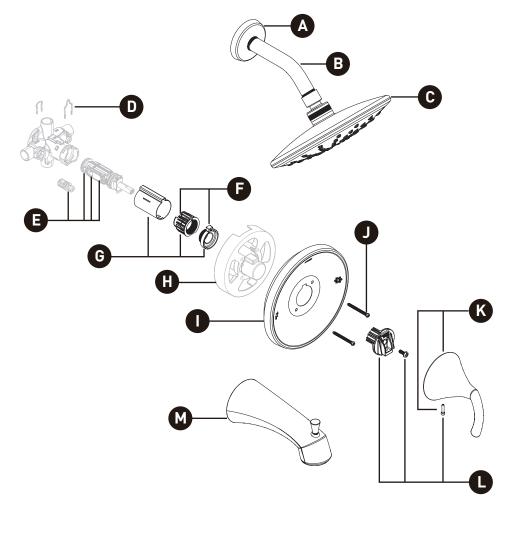

## **ILLUSTRATED PARTS**

## GLYDE™ POSI-TEMP®

Single-Handle Tub/Shower Valve MODELS: T2842EP Series - Shower Only T2843EP Series - Tub/Shower All models include 2.0 gpm Rainshower

| ID | Kit Number | Finish         |
|----|------------|----------------|
| *A | 137488     | See Below      |
| *B | 123815     | See Below      |
| *C | 6345       | See Below      |
| D  | 96914      | N/A            |
| Е  | 96988      | N/A            |
| F  | 106479     | N/A            |
| *G | 96987      | See Below      |
| Н  | 12574      | N/A            |
| *  | 179790     | See Below      |
| J  | 15528      | Chrome         |
|    | 163BN      | Brushed Nickel |
|    | 163BZG     | Bronzed Gold   |
| *K | 179792     | See Below      |
| L  | 116653     | N/A            |
| *M | 179791     | See Below      |