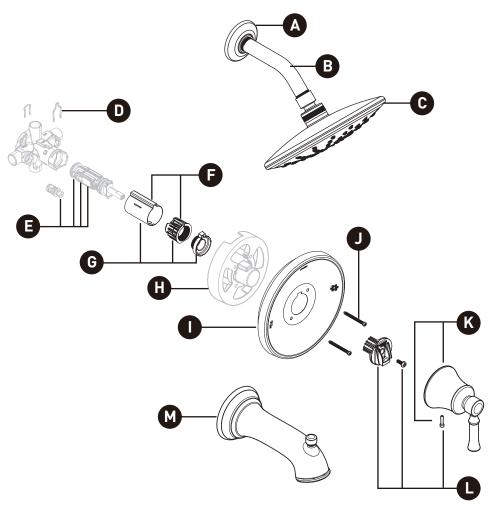

## **ORDER BY PART NUMBER**

Trim can be used with 62300 series or 2500 series valve

## DARTMOOR™ Posi-Temp®

Single-Handle Tub/Shower Valve MODELS: T2282EP Series - Shower Only T2283EP Series - Tub/Shower

\* All models include 2.0 gpm Rainshower

| ID | Kit Number | Finish                                       |
|----|------------|----------------------------------------------|
| Α  | AT2199     | Chrome                                       |
|    | AT2199BN   | Brushed Nickel                               |
|    | AT21990RB  | Oil Rubbed Bronze                            |
|    | AT2199WR   | (Used for Matte Black)                       |
|    | AT2199BZG  | Bronzed Gold                                 |
| *B | 123815     | See Below                                    |
| *C | 6345       | See Below                                    |
| D  | 96914      | N/A                                          |
| Е  | 96988      | N/A                                          |
| F  | 106479     | N/A                                          |
| G  | 96987      | Chrome                                       |
|    | 96987BN    | Brushed Nickel                               |
|    | 969870RB   | Oil Rubbed Bronze                            |
|    | 96987WR    | (Used for Matte Black)                       |
|    | 96987BZG   | Bronzed Gold                                 |
| Н  | 12574      | N/A                                          |
| *  | 190444     | See Below                                    |
| J  | 15528      | Chrome                                       |
|    | 163BN      | Brushed Nickel                               |
|    | 163WR      | (Used for Oil Rubbed<br>Bronze &Matte Black) |
|    | 163BZG     | Bronzed Gold                                 |
| *K | 190503     | See Below                                    |
| L  | 116653     | N/A                                          |
| *M | 3737       | See Below                                    |