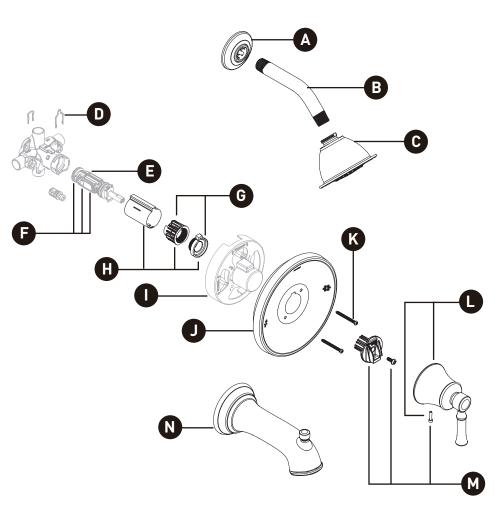

## DARTMOOR™ POSI-TEMP®

Single-Handle Tub/Shower Valve

MODELS: T2181 Series - Valve Trim

T2182 / T2182EP / T62182 Series - Shower Only T2183 / T2183EP / T62183 Series - Tub/Shower

\*All models include 2.5 gpm showerhead except those with EP suffix (1.75 gpm showerhead)

| ID | Kit Number             | Finish                                    |
|----|------------------------|-------------------------------------------|
| Α  | AT2199                 | Chrome                                    |
|    | AT2199BN               | Brushed Nickel                            |
|    | AT21990RB              | Matte Black                               |
|    | AT2199WR               | Wrought Iron<br>(Used for Matte Black)    |
|    | AT2199BZG              | Bronzed Gold                              |
| *B | 10154                  | See Below                                 |
| *C | 6371 (2.5 GPM)         | See Below                                 |
|    | 6371EP17<br>(1.75 GPM) | See Below                                 |
| D  | 96914                  | N/A                                       |
| E  | 1222                   | N/A                                       |
| F  | 96988                  | N/A                                       |
| G  | 106479                 | N/A                                       |
| Н  | 96987                  | Chrome                                    |
|    | 969870RB               | Oil Rubbed Bronze                         |
|    | 96987WR                | Wrought Iron<br>(Used for Matte Black)    |
|    | 96987BN                | Brushed Nickel<br>(Obsolete)              |
|    | 96987BZG               | Bronzed Gold                              |
| I  | 12574                  | N/A                                       |
| *J | 190444                 | See Below                                 |
| К  | 15528                  | Chrome                                    |
|    | 163BN                  | Brushed Nickel                            |
|    | 163WR                  | Wrought Iron (Used for Oil Rubbed Bronze) |
|    | 163BZG                 | Bronzed Gold                              |
| *L | 190503                 | See Below                                 |
| М  | 116653                 | N/A                                       |
| *N | 3737                   | See Below                                 |

| *Finish Determined by Suffix |                   |  |
|------------------------------|-------------------|--|
| <u>Finish</u>                | Description       |  |
| No Suffix                    | Chrome            |  |
| BN                           | Brushed Nickel    |  |
| ORB                          | Oil Rubbed Bronze |  |
| BL                           | Matte Black       |  |
| BZG                          | Bronzed Gold      |  |
|                              |                   |  |