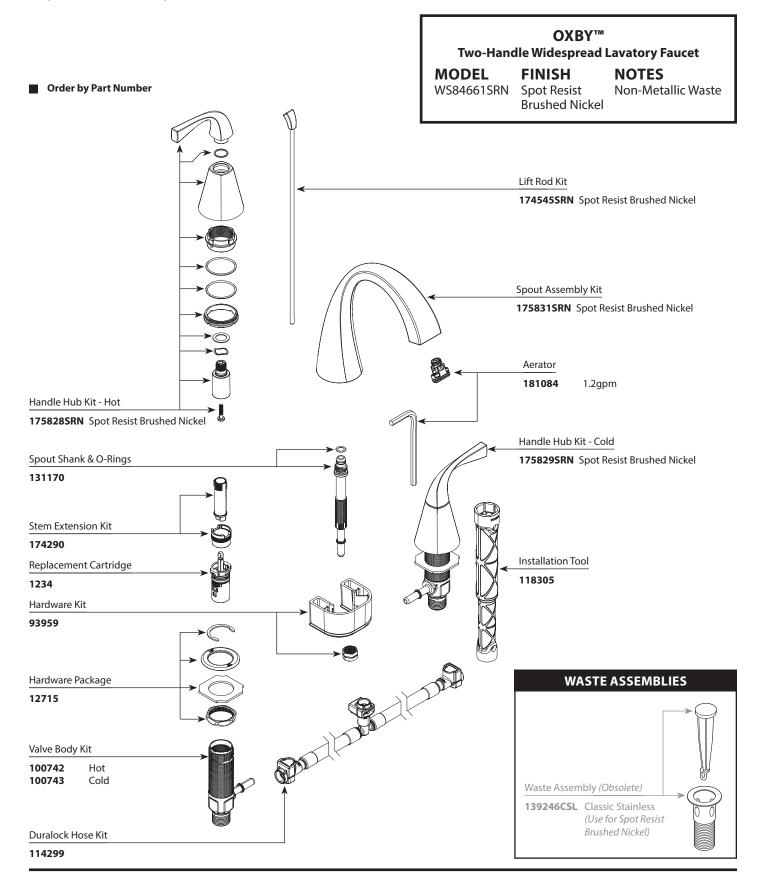

## **Illustrated Parts**

There is more than 1 version of this model. OXBY™ Page down to identify the version you have. **Two-Handle Widespread Lavatory Faucet MODEL FINISH NOTES Order by Part Number** WS84661 Chrome Non-Metallic Waste Non-Metallic Waste WS84661SRN **Spot Resist Brushed Nickel** Lift Rod Kit 174545 Chrome 174545SRN Spot Resist Brushed Nickel Spout Assembly Kit 175831 Chrome 175831SRN Spot Resist Brushed Nickel Aerator 181084 1.2gpm Handle Hub Kit - Hot 175828 Chrome 175828SRN Spot Resist Brushed Nickel Handle Hub Kit - Cold 175829 Spout Shank & O-Rings Chrome 175829SRN Spot Resist Brushed Nickel 131170 Stem Extension Kit 174290 Installation Tool Replacement Cartridge 118305 1234 Hardware Kit 93959 Mounting Hardware **WASTE ASSEMBLIES** 103759 For Waste Service Order Full Assembly Hardware Package Non-Metallic Waste Assembly 12715 151018CSL Classic Stainless (Use for Spot Resist Brushed Nickel) Valve Body Kit 174292 174291 Cold **Duralock Hose Kit** 114299