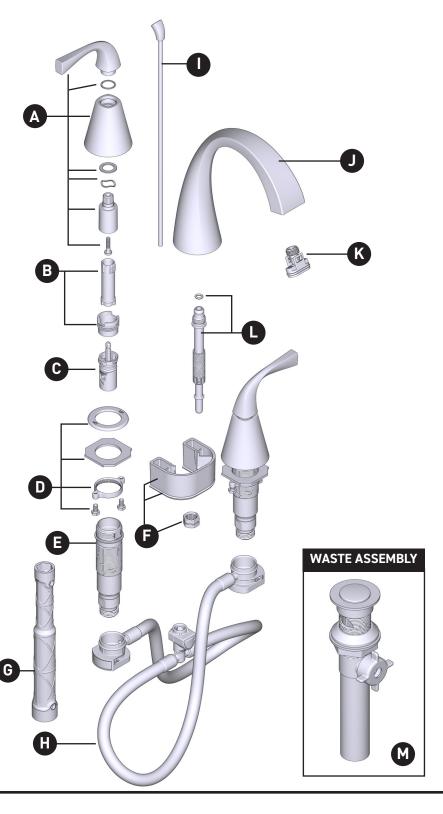

# **ILLUSTRATED PARTS**

**Oxby**<sup>™</sup> Two-Handle Widespread Lavatory Faucet WS84661 Series

| ID | Kit Number                | Finish    |
|----|---------------------------|-----------|
| *A | 175828                    | See Below |
|    | 175828SRN                 | See Below |
| В  | 174290 (hot & cold)       | N/A       |
| С  | 1234                      | N/A       |
| D  | 215997                    | N/A       |
| E  | 215996 (Hot)              | N/A       |
|    | 215995 (Cold)             | N/A       |
| F  | 93959                     | N/A       |
| G  | 118305                    | N/A       |
| Н  | 215998                    | N/A       |
| *  | 174545                    | See Below |
|    | 174545SRN                 | See Below |
| *J | 175831                    | See Below |
|    | 175831SRN                 | See Below |
| K  | 181084 (includes hex key) | N/A       |
| L  | 131170                    | N/A       |
| *M | 151018CSL                 | See Below |

\*Finish Determined by Suffix Description Finish (base kit # = C) Chrome (only applicable to \* kits) SRN Spot Resist Brushed Nickel

TO ORDER PARTS CALL: 1-800-BUY-MOEN www.moen.com