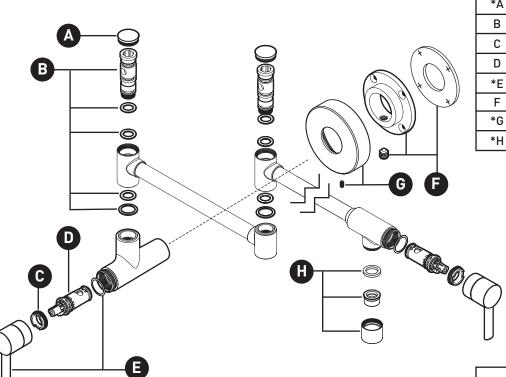

## **ILLUSTRATED PARTS**

Pot Filler Faucet S665 Series

## **ORDER BY PART NUMBER**

| Kit Number | Finish                                                  |
|------------|---------------------------------------------------------|
| 130966     | See below                                               |
| 130967     | N/A                                                     |
| 110307     | N/A                                                     |
| 14891      | N/A                                                     |
| 149570     | See below                                               |
| 130969     | N/A                                                     |
| 149571     | See below                                               |
| 123807     | See below                                               |
|            |                                                         |
|            |                                                         |
|            | 130966<br>130967<br>110307<br>14891<br>149570<br>130969 |