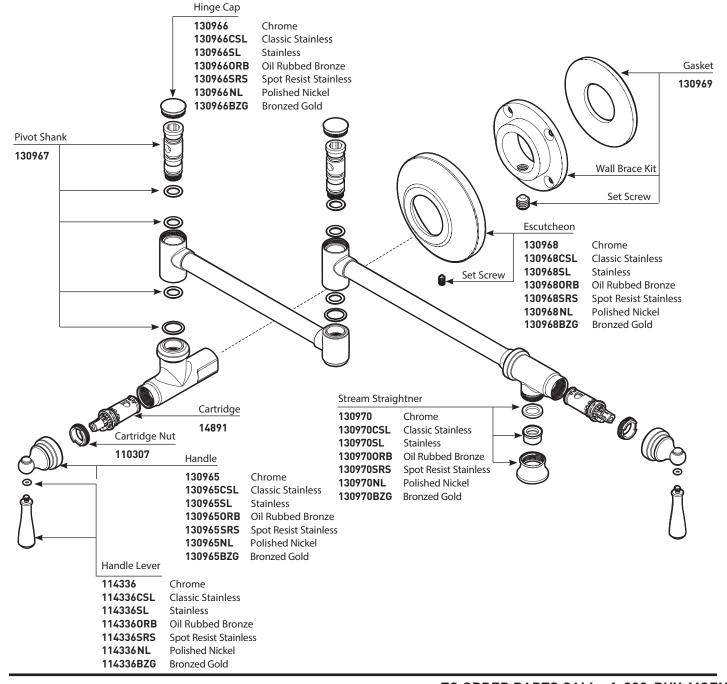

|                                                                                                      |
|---------------------------------------------------------------------|------------------------------------------|------------------------------------------------------------------------------------------------------|
| MODEL<br>S664<br>S664CSL<br>S664ORB<br>S664SRS<br>S664NL<br>S664BZG | TYPE Lever Lever Lever Lever Lever Lever | FINISH Chrome Classic Stainless Oil Rubbed Bronze Spot Resist Stainless Polished Nickel Bronzed Gold |
| <u>DISCONTINUED</u><br>S664SL                                       | Lever                                    | Stainless                                                                                            |



TO ORDER PARTS CALL: 1-800-BUY-MOEN www.moen.com