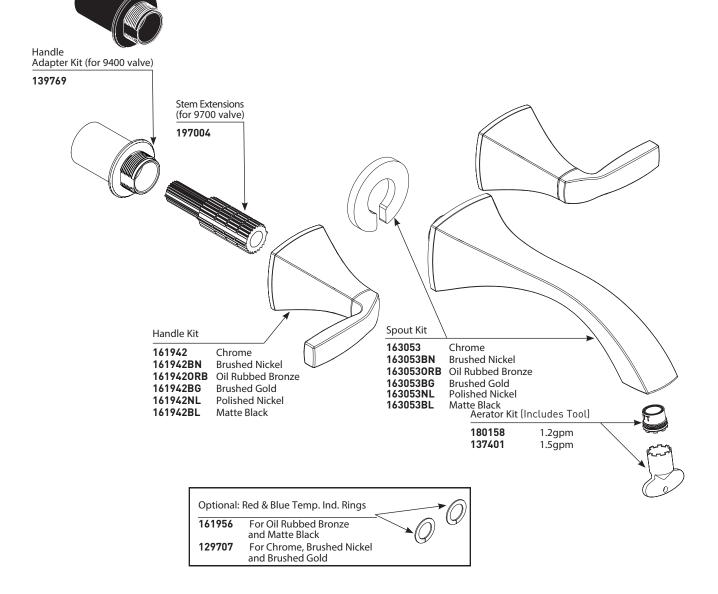

## Order by Part Number

Handle

197003

Use with 9700 & 9400 valves

Adapter Kit (for 9700 valve)

## **Illustrated Parts**

| <b>VOSS</b> <sup>TM</sup>    |  |  |  |
|------------------------------|--|--|--|
| Two-Handle Wall Mount Faucet |  |  |  |

| <u> </u> | 10DEL   | <u>HANDLE TYPE</u> | FINISH            |
|----------|---------|--------------------|-------------------|
| Т        | 6906    | Lever              | Chrome            |
| Т        | 6906ORB | Lever              | Oil Rubbed Bronze |
| Т        | 6906BN  | Lever              | Brushed Nickel    |
| Т        | 6906BG  | Lever              | Brushed Gold      |
| Т        | 6906NL  | Lever              | Polished Nickel   |
| Т        | 6906BL  | Lever              | Matte Black       |
|          |         |                    |                   |