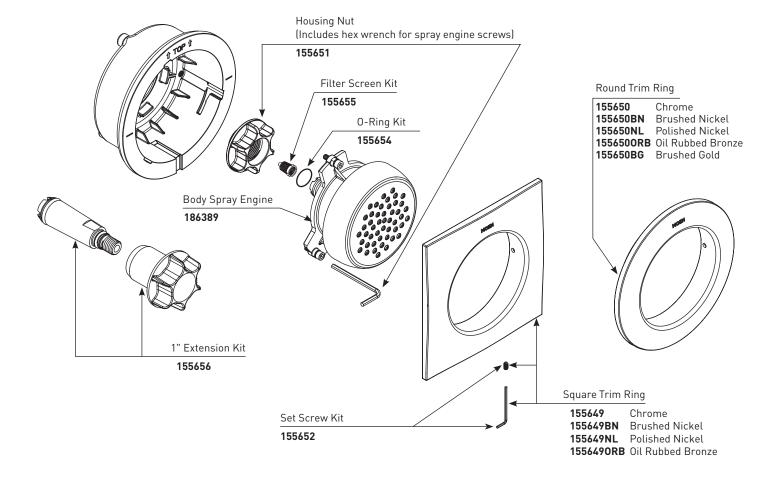

## Illustrated Parts

Order by Part Number Trim m

■ Trim must be used with \$1300 Rough-in

| Single Function Body Spray Trim                         |                                           |                                                                                  |
|---------------------------------------------------------|-------------------------------------------|----------------------------------------------------------------------------------|
| MODEL<br>TS1320<br>TS1320BN<br>TS1320NL<br>TS13200RB    | SHAPE Square Square Square Square         | FINISH Chrome Brushed Nickel Polished Nickel Oil Rubbed Bronze                   |
| TS1322<br>TS1322BN<br>TS1322NL<br>TS13220RB<br>TS1322BG | Round<br>Round<br>Round<br>Round<br>Round | Chrome<br>Brushed Nickel<br>Polished Nickel Oil<br>Rubbed Bronze<br>Brushed Gold |