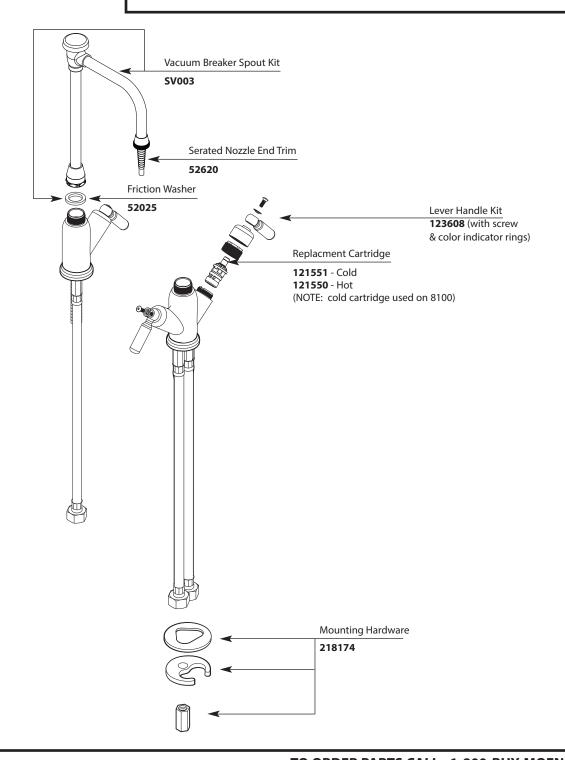

#### Single and Two-Handle Laboratory Faucet

MODEL HANDLE FINISH

8106 Single Handle Chrome with 10.5 Vacuum Breaker Spout 8116 Two Handle Chrome with 10.5 Vacuum Breaker Spout

■ Order by Part Number

## **Illustrated Parts**

Single and Two-Handle Laboratory Faucet

MODEL HANDLE FINISH

8106 Single Handle Chrome with 10.5 Vacuum Breaker Spout 8116 Two Handle Chrome with 10.5 Vacuum Breaker Spout