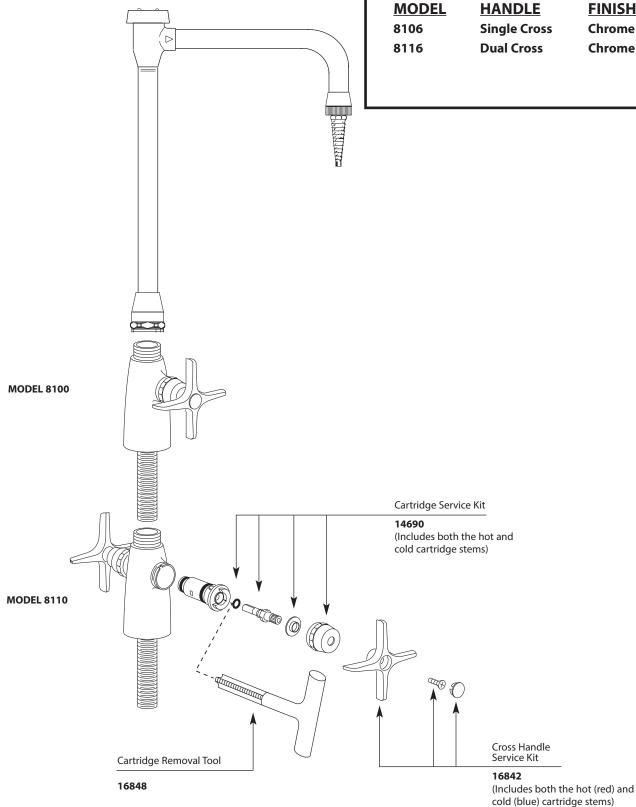

#### **Illustrated Parts**

**Single and Two-Handle Bar Faucet** 

**MODEL HANDLE FINISH** 8106 **Single Cross** Chrome Chrome