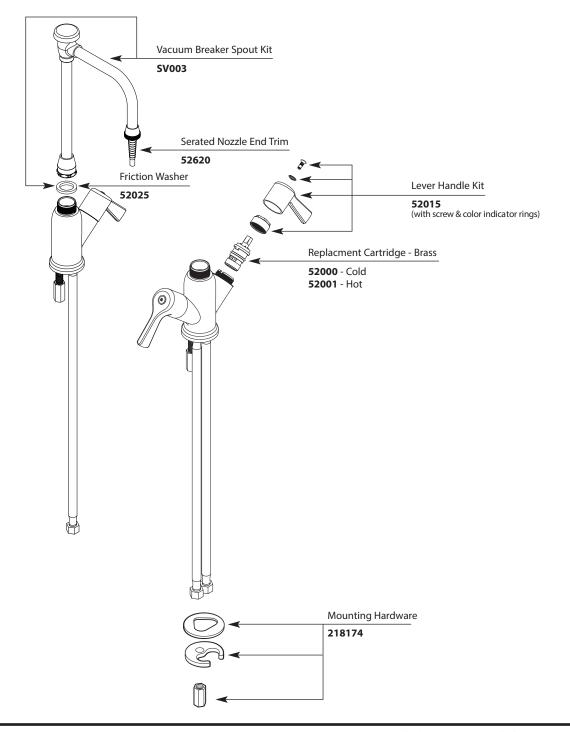

#### Single and Two-Handle Laboratory Faucet

MODEL HANDLE FINISH

8106 Single Handle Chrome with 10.5 Vacuum Breaker Spout 8116 Two Handle Chrome with 10.5 Vacuum Breaker Spout

■ Order by Part Number

## **Illustrated Parts**

Single and Two-Handle Laboratory Faucet

MODEL HANDLE FINISH

8106 Single Handle Chrome with 10.5 Vacuum Breaker Spout 8116 Two Handle Chrome with 10.5 Vacuum Breaker Spout