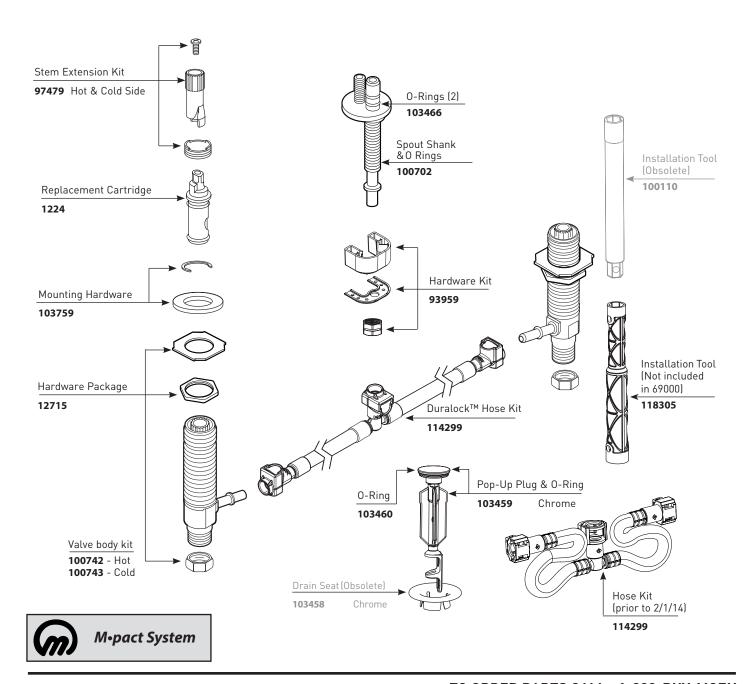

#### **M•PACT VALVE**

**Widespread Lavatory Rough-in Valve** 

MODEL PACK TYPE

9000 Single

69000 Bulk (6 per carton) (100110 Wrench not included with 69000)

Order by Part Number