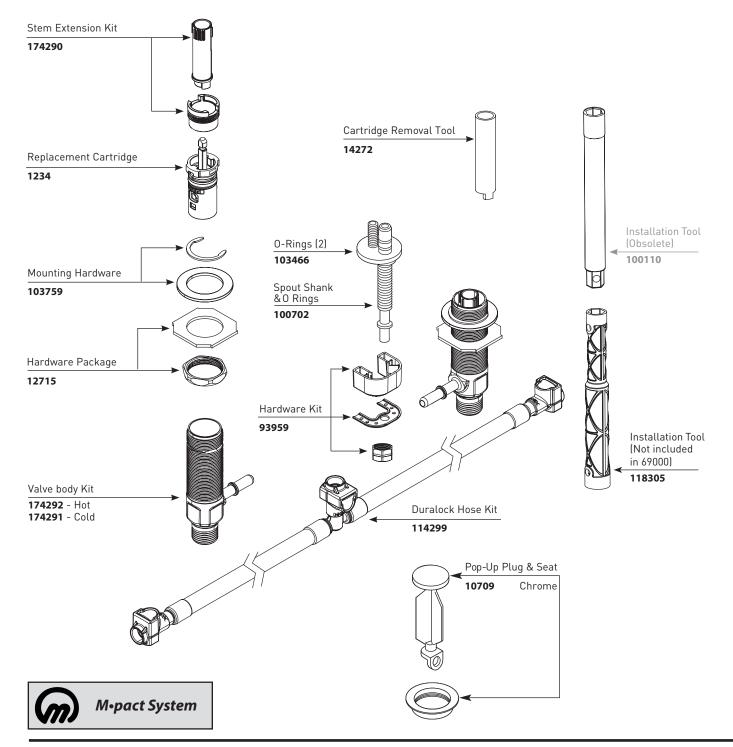

### **M•PACT VALVE**

**Widespread Lavatory Rough-in Valve** 

**MODEL** 

PACK TYPE Single

9000 69000

Bulk (6 per carton)

(100110 Wrench not included with 69000)

Order by Part Number

#### **M•PACT VALVE**

**Widespread Lavatory Rough-in Valve** 

MODEL PACK TYPE

9000 Single

69000 Bulk (6 per carton) (100110 Wrench not included with 69000)