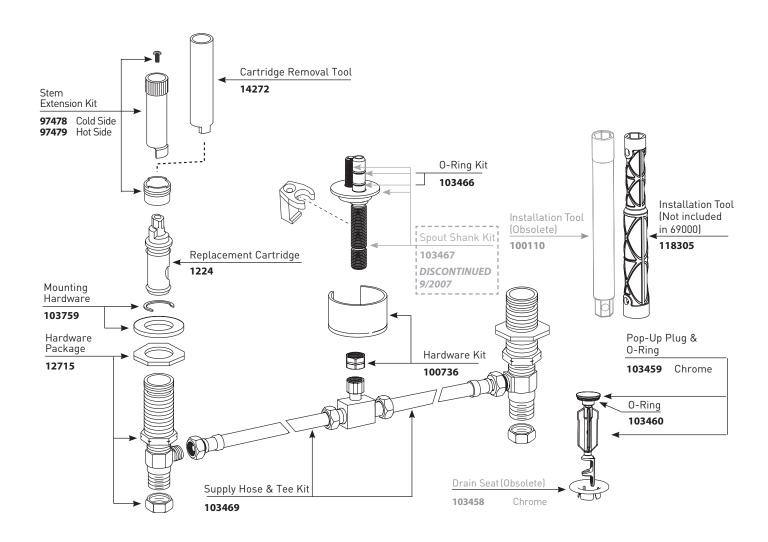

#### **M•PACT VALVE**

**Widespread Lavatory Rough-in Valve** 

**MODEL** 

**PACK TYPE** 

9000

Single

69000 Bulk (6 per carton) (100110 Wrench not included with 69000)

Handle Adapter Kit 90274 Replacement Cartridge 1224 THE THE PARTY OF T Hardware Package 11926 Supply Hose Kit Valve Body 14373 (includes cartridge & cartridge nut) 1371 – HOT 1373 - COLD Installation Tool Installation Tool (Not included (Obsolete) in 69000) 100110 118305