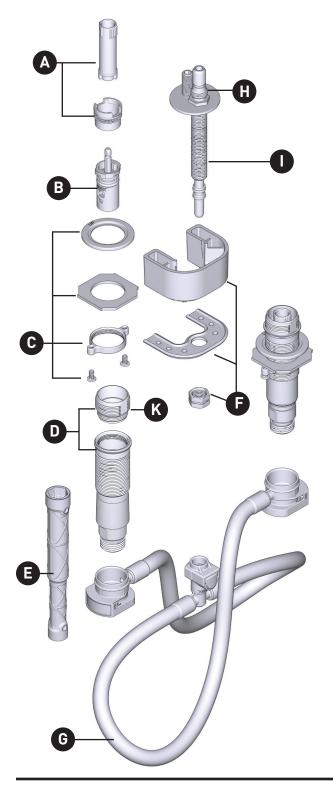

### M·PACT Valve

Widespread Lavatory Rough-In Valve 9000 Single 69000 Bulk Pack (6 per carton)

| ID | Kit Number          | Finish |
|----|---------------------|--------|
| Α  | 174290 (hot & cold) | N/A    |
| В  | 1234                | N/A    |
| С  | 215997              | N/A    |
| D  | 215996 (Hot)        | N/A    |
|    | 215995 (Cold)       | N/A    |
| Е  | 118305              | N/A    |
| F  | 93959               | N/A    |
| G  | 215998              | N/A    |
| Н  | 103466              | N/A    |
| I  | 100702              | N/A    |
| J  | 14272               | N/A    |
| K  | 217810              | N/A    |