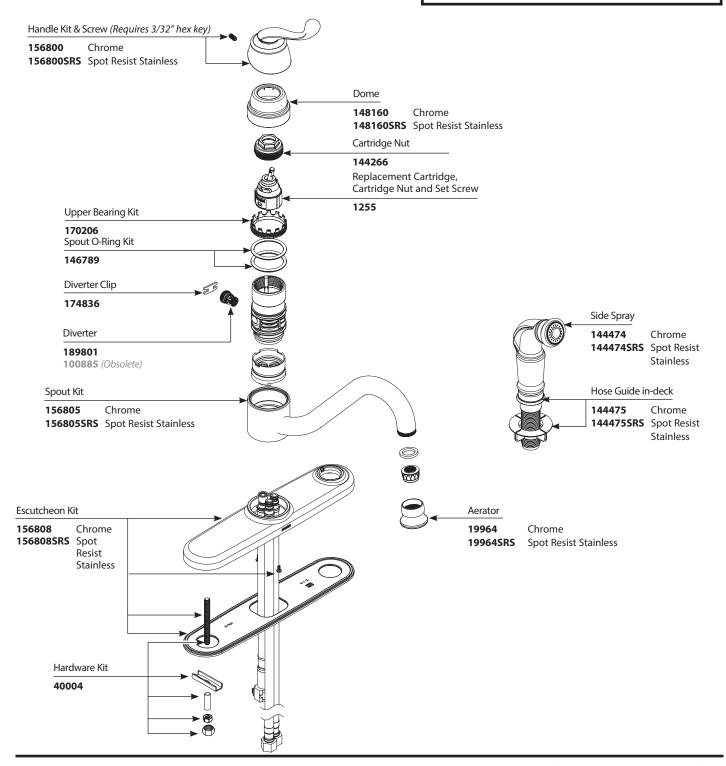

### **Illustrated Parts**

# Muirfield™ Single-Handle Lever Kitchen Faucet w/Side Spray in Deck Escutcheon

MODEL<br/>CA87524HANDLE<br/>LeverFINISH<br/>Chrome

CA87524SRS Lever Spot Resist Stainless