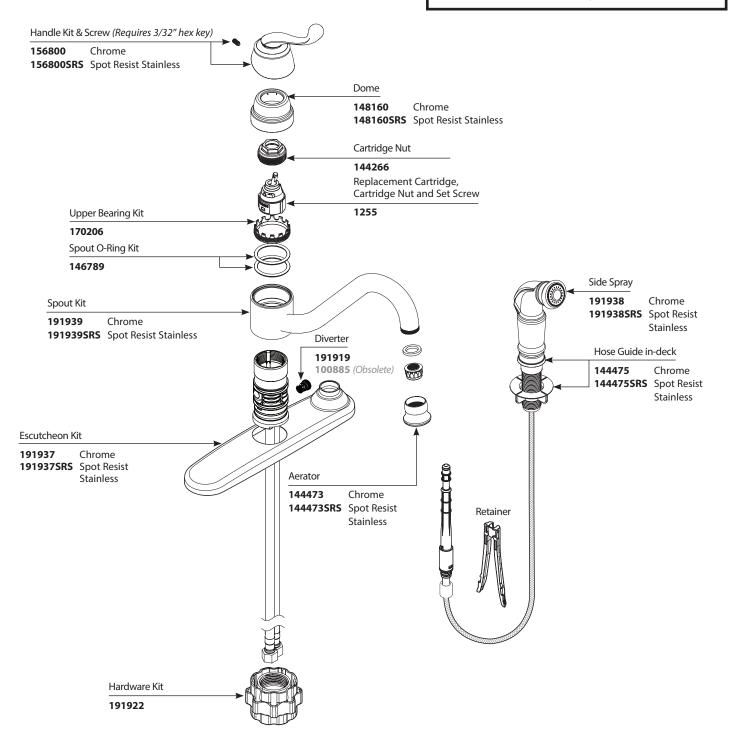

### **Illustrated Parts**

#### Order by Part Number

There is more than one version of this model. Page down to identify the version you have.

#### Muirfield™ Single-Handle Lever Kitchen Faucet w/Side Spray in Deck Escutcheon

MODEL<br/>CA87524HANDLE<br/>LeverFINISH<br/>Chrome

CA87524SRS Lever Spot Resist Stainless

Order by Part Number