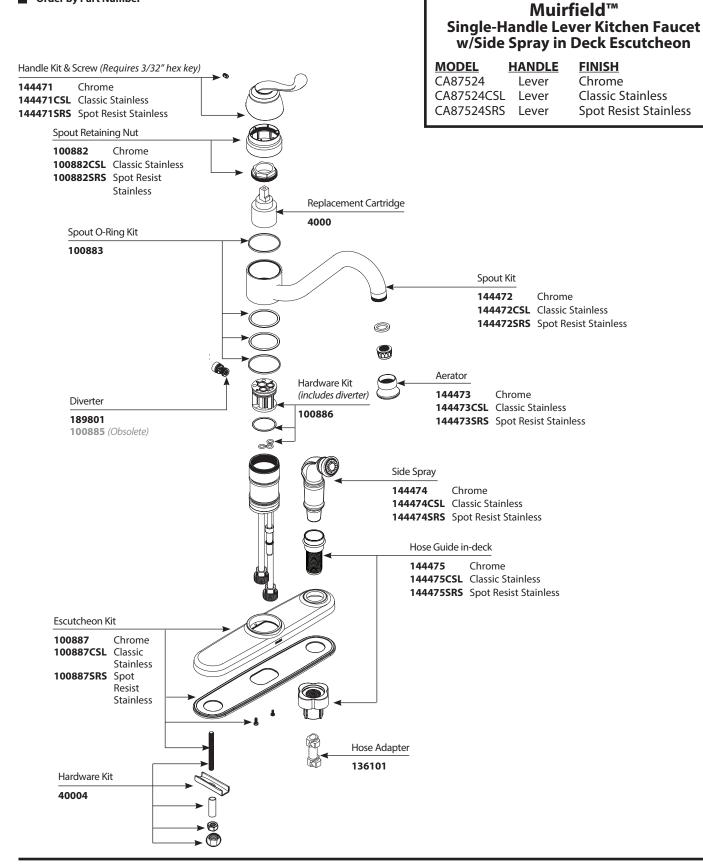

ated Parts**

#### Order by Part Number

There is more than one version of this model. Page down to identify the version you have.

#### Muirfield™ Single-Handle Lever Kitchen Faucet w/Side Spray in Deck Escutcheon

MODEL<br/>CA87524HANDLE<br/>LeverFINISH<br/>Chrome

CA87524SRS Lever Spot Resist Stainless



Order by Part Number

### **Illustrated Parts**

#### Muirfield™ Single-Handle Lever Kitchen Faucet w/Side Spray in Deck Escutcheon

MODELHANDLEFINISHCA87524LeverChrome

CA87524SRS Lever Spot Resist Stainless



Order by Part Number

### **Illustrated Parts**

# Muirfield™ Single-Handle Lever Kitchen Faucet w/Side Spray in Deck Escutcheon

MODEL<br/>CA87524HANDLE<br/>LeverFINISH<br/>Chrome

CA87524SRS Lever Spot Resist Stainless



### **Illustrated Parts**

#### Order by Part Number