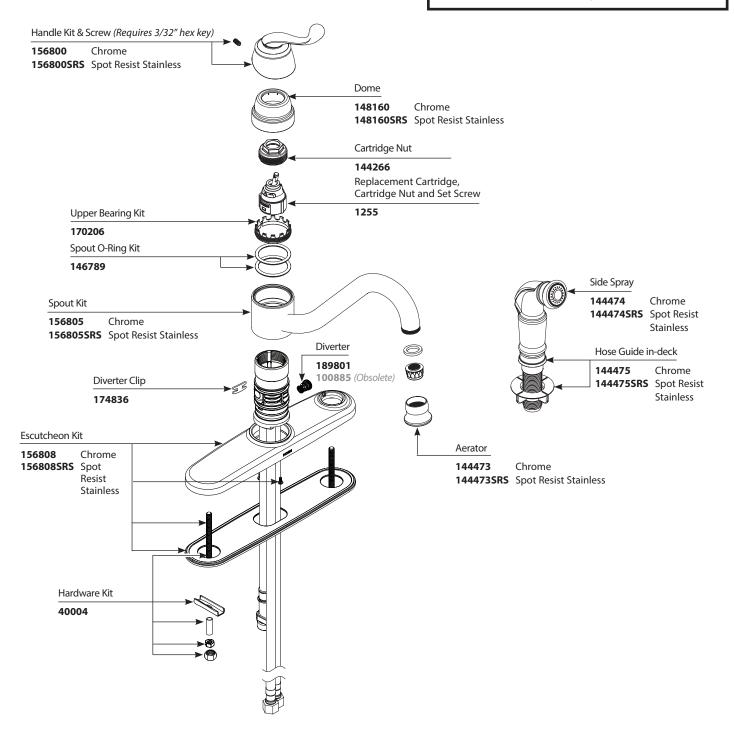

### **Illustrated Parts**

#### Muirfield™ Single-Handle Lever Kitchen Faucet w/Side Spray in Deck Escutcheon

MODELHANDLEFINISHCA87524LeverChrome

CA87524SRS Lever Spot Resist Stainless

Order by Part Number