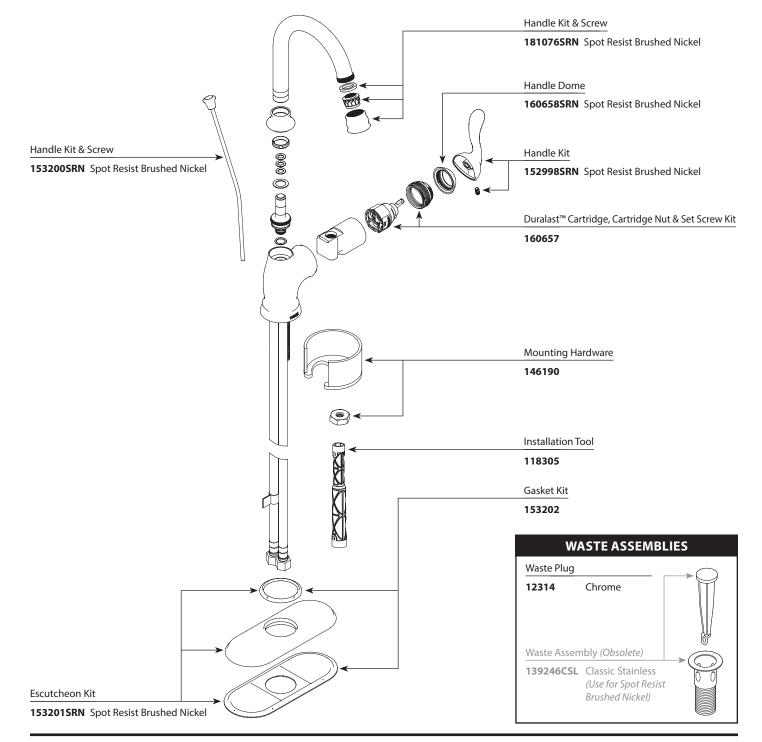

#### ANABELLE™

**Single Handle Lavatory Faucet** 

MODEL

**FINISH** 

**NOTES** 

CA84050SRN

Spot Resist

Non-Metallic Waste

**Brushed Nickel** 