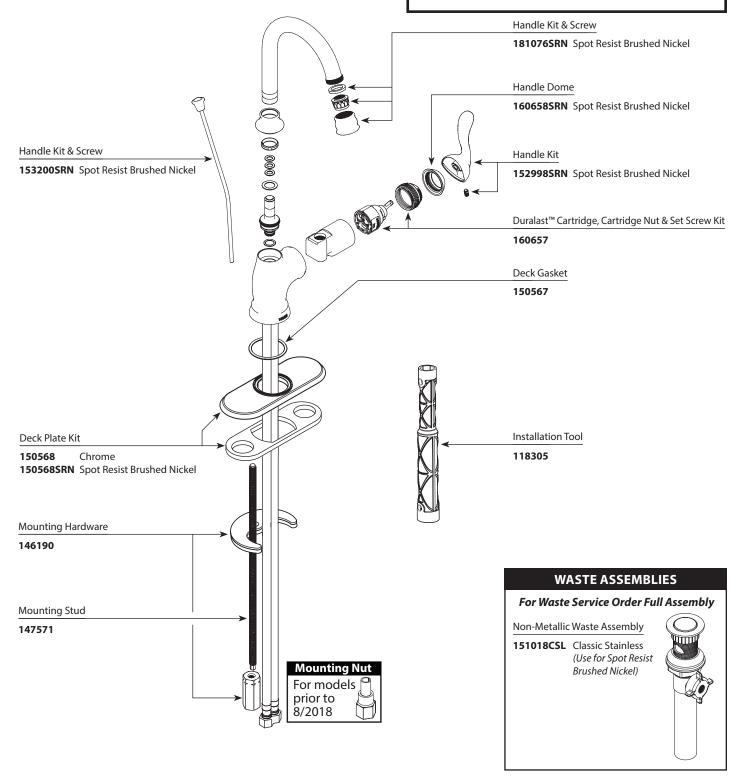

#### **Illustrated Parts**

ANABELLE™

**Single Handle Lavatory Faucet** 

MODEL CA84050SRN **FINISH**Spot Resist

**NOTES**Non-Metallic Waste

**Brushed Nickel** 