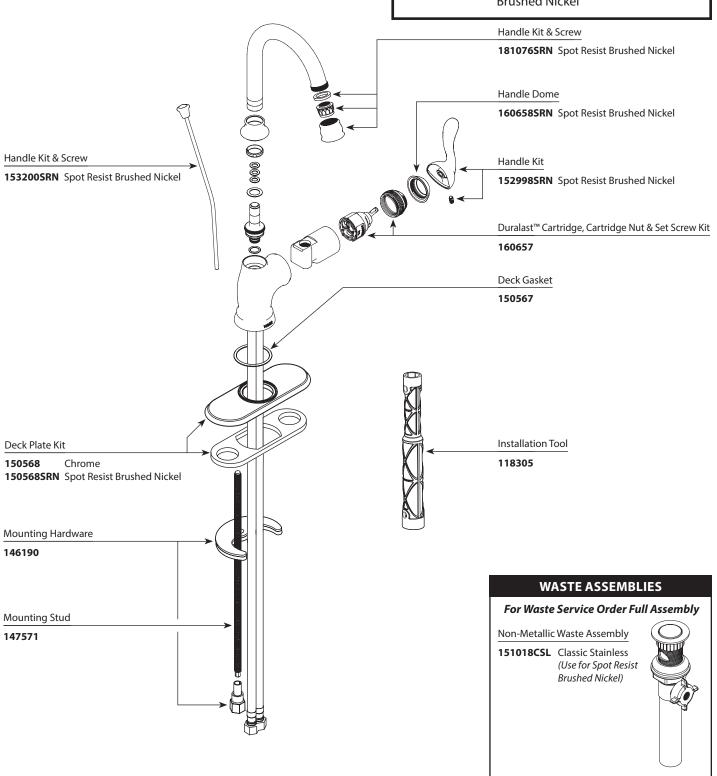

### **Illustrated Parts**

**Order by Part Number** 

ANABELLE™ **Single Handle Lavatory Faucet** 

**MODEL** CA84050SRN

**FINISH Spot Resist**  **NOTES** Non-Metallic Waste

**Brushed Nickel** 

Order by Part Number