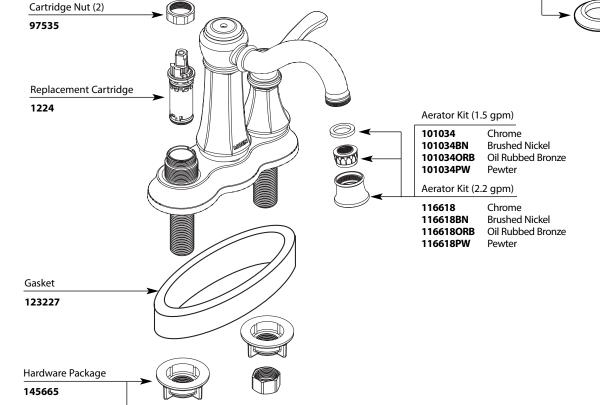

## **Illustrated Parts**

Vestige™

## **Order by Part Number**

Handle Kit - HOT

## Two-Handle Centerset Lavatory Faucet **TYPE FINISH MODEL** CA6301 Chrome Lever

**Brushed Nickel** Handle Cap CA6301BN Lever (Includes white hot & cold indicators only) CA6301ORB Oil Rubbed Bronze Lever 114324W White CA6301PW Pewter Lever Handle Cap - Hot & Cold (all include white) 114324 Chrome 114324BN **Brushed Nickel** Lift Rod 114324ORB Oil Rubbed Bronze 114324PW 125766 Chrome Pewter 125766BN **Brushed Nickel** 

Oil Rubbed Bronze

Pewter

125766ORB

125766PW

125764 **Brushed Nickel** 125764BN 125764ORB Oil Rubbed Bronze Pop-up Plug & Seat 125764PW Pewter 10709 Chrome Handle Kit - COLD 10709BN **Brushed Nickel** 125765 Chrome 10709ORB Oil Rubbed Bronze 125765BN **Brushed Nickel** 10709PW Pewter 125765ORB Oil Rubbed Bronze 125765PW Pewter