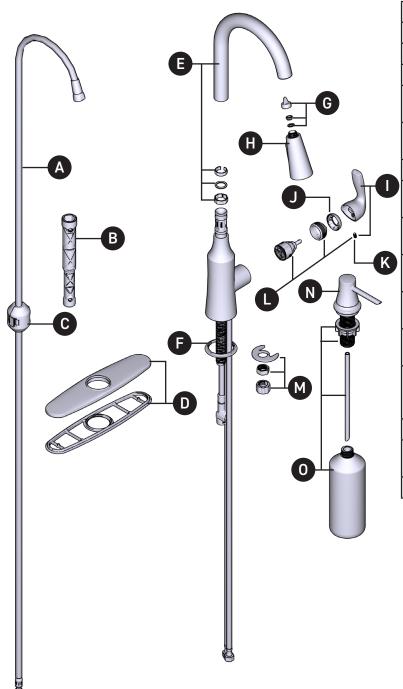

## Cadia™

Single-Handle High Arc Pulldown Kitchen Faucet

MODEL 87869SRS HANDLE Lever <u>FINISH</u>

Spot Resist Stainless

| ID | Kit Description                                   | Kit Number | Finish                   |
|----|---------------------------------------------------|------------|--------------------------|
| Α  | Hose Kit                                          | 150259     | N/A                      |
| В  | Installation Tool                                 | 118305     | N/A                      |
| С  | Hose Weight                                       | 125989     | N/A                      |
| D  | Escutcheon Kit                                    | 141002SRS  | Spot Resist<br>Stainless |
| Е  | Spout Tube Kit                                    | 176078SRS  | Spot Resist<br>Stainless |
| F  | Deck Gasket                                       | 143338     | N/A                      |
| G  | 0-Ring & Screen<br>Washer Kit                     | 141025     | N/A                      |
| Н  | Wand Kit                                          | 198279SRS  | Spot Resist<br>Stainless |
| I  | Handle Kit                                        | 206875SRS  | Spot Resist<br>Stainless |
| J  | Dome Kit                                          | 160660SRS  | Spot Resist<br>Stainless |
| K  | Set Screw (Requires 3/32" hex key)                | 155023     | N/A                      |
| L  | Replacement<br>Cartridge, Cart.Nut<br>& Set Screw | 160657     | N/A                      |
| М  | Mounting Hardware                                 | 192155     | N/A                      |
| N  | Soap Dispenser                                    | 196229SRS  | Spot Resist<br>Stainless |
| 0  | Underdeck Kit                                     | 344113     | N/A                      |